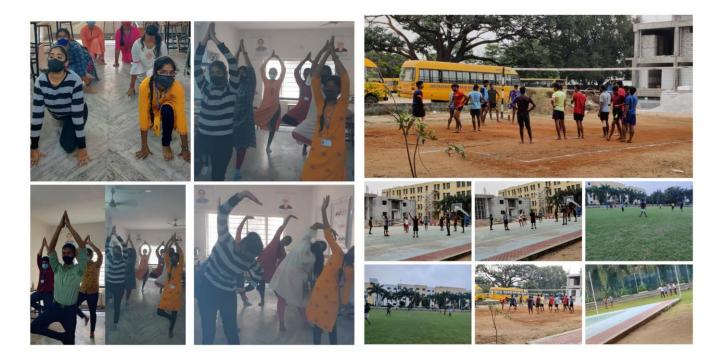

#### List of activities conducted:

The following activities are conducted for the B.Tech I year students from 26<sup>th</sup> November 2021 to 04<sup>th</sup> December 2021.

- 1. Lectures and Workshops by Eminent People
- 2. Creative Arts and Culture
- 3. Physical Activity
- 4. Mentoring and Universal Human Values
- 5. Literary Activity
- 6. Diagnostic Test
- 7. Proficiency Modules
- 8. Familiarization with College, Dept./Branch
- 9. Visits in Local Area
- 10. Extra-Curricular Activities in College
- 11. Interaction with Peer Group
- 12. Feedback and Report on the Program