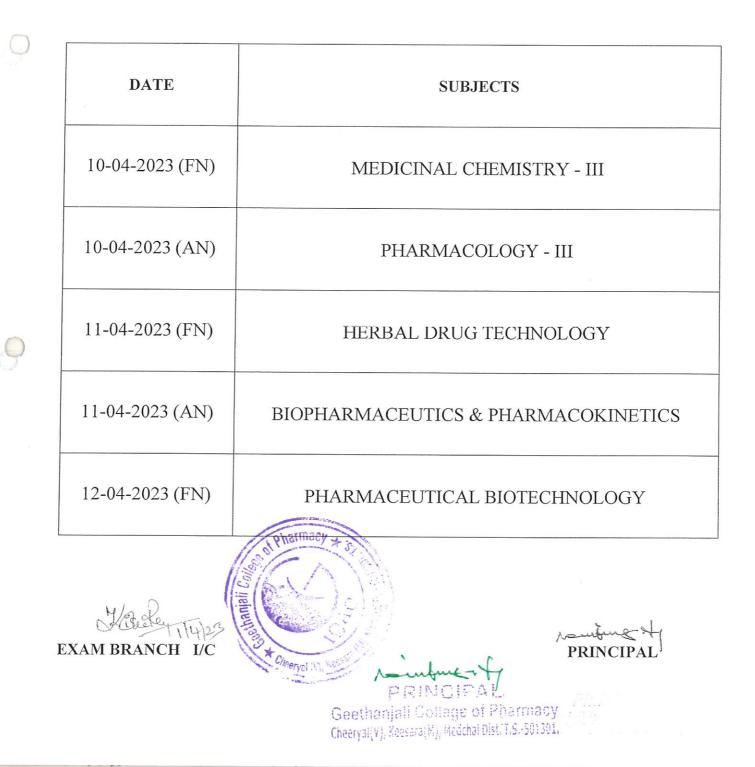

#### EXAM TIMINGS: FN: 10.00 AM TO 11.20 PM, AN: 01.40 PM TO 03.00 PM, B.PHARMACY III YEAR – II SEM

| DATE            | SUBJECTS                            |
|-----------------|-------------------------------------|
| 10-04-2023 (FN) | MEDICINAL CHEMISTRY - III           |
| 10-04-2023 (AN) | PHARMACOLOGY - III                  |
| 11-04-2023 (FN) | HERBAL DRUG TECHNOLOGY              |
| 11-04-2023 (AN) | BIOPHARMACEUTICS & PHARMACOKINETICS |
| 12-04-2023 (FN) | PHARMACEUTICAL BIOTECHNOLOGY        |
| 12-04-2023 (AN) | HUMAN VALUES & PROFESSIONAL ETHICS  |
|                 |                                     |