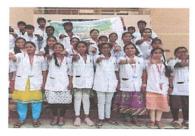

### **REPORT ON BLOOD DONATION CAMP**

Name of the event: Blood Donation Camp.

Date of the event: 14/12/2021.

Location of the event: Geethanjali College of Engineering, block no II seminar hall-I.

Geethanjali College of Pharmacy and Geethanjali college of Engineering combinedly conducted Blood Donation Camp in Geethanjali College of Engineering, block no II seminar hall-I, on 14/12/2021. Students came forward for donating blood, faculty and principal sir also participated in the event. Blood donation camp has been organized in collaboration with "Lions Club of Hyderabad Jubilee Hills 320-D". Faculty and students came forwarded and donated the blood and made the event grand success.

Blood Donation by students of GCP

Geethanjah Gollege of Pharmacy (heeryal/V), Keesara(M), Medchal Dist. T.S.-501301. Office : Sy. No: 33 & 34, Cheeryal (V), Keesara (M), Medchal-Malkajgiri Dist, Telangana State- 501301. Mobile : 9866308259