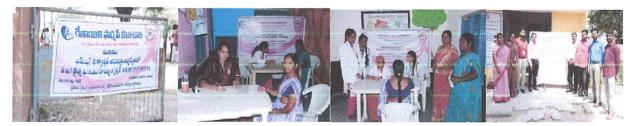

### **REPORT ON HEALTH CAMPAING-RALLY**

Name of the event: Health Campaign-Rally

Date of the event: 15/11/21

Location of the event: ZPHS Cheeryal

Geethanjali college of pharmacy conducted a health camp rally in Cheeryal village on the occasion of 60<sup>th</sup> National Pharmacy Week by Dr.M.Srinivas sir & team. All the students of B. Pharmacy I year actively participated. This created awareness about precautions to be taken to prevent the spread of covid 19. Dr.R.Shivakumar sir & team organized presentation about "**Improve Immunity Power Naturally and Improve Hygiene Practice**" at ZPHS, Cheeryal. Our beloved principal sir educated the students in the ZPHS regarding covid 19.

Health campaign-Rally and Principal sir speech at ZPHS Cheeryal.

PRINCIPAL Geethanjali Gollege of Pharmacy Sponsored by TEJA EDUCATIONAL SOCIETY, HYDER MEAN Keesara(M), Medchal Dist. T.S.-501301. Office : Sy. No: 33 & 34, Cheeryal (V), Keesara (M), Medchal-Malkajgiri Dist, Telangana State- 501301. Mobile : 9866308259