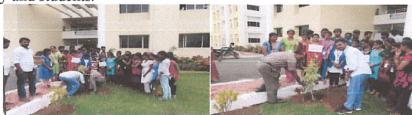

## **REPORT ON CONSTITUTION DAY/ SAMVIDHANA DIVASA**

Name of the event: Constitution Day/ Samvidhana Divasa

Date of the event: 26/11/2021

Location of the event: Geethanjali College of Pharmacy, block no II seminar hall-I

Geethanjali College of Pharmacy conducted Constitution Day in Geethanjali College of pharmacy, block no II seminar hall-I, on 26/11/2021. Students of B. Pharmacy I years, faculty and principal sir also participated in the event. Our beloved principal sir delivered a speech regarding formation of Indian constitution.

Principal speech at constitution day celebration

PRINCIPAL Geethanjali College of Pharmacy Cheeryal(V), Keesara(M), Medchal Dist. T.S.-501301.

Sponsored by TEJA EDUCATIONAL SOCIETY, HYDERABAD

Office: Sy. No: 33 & 34, Cheeryal (V); Keesara (M); Medchal-Malkajgiri Dist, Telangana State- 501301. Mobile : 9866308259