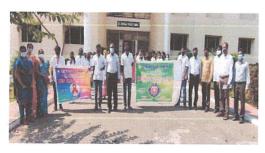

Students taking unity pledge.

## PRINCIPAL

Geethanjali College of Pharmacy Sponsored by TEJA EDUCATIONAL-SOCIETY, HYDERABADeesara(M), Heddal Dist T.S. 501301. Office : Sy. No: 33 & 34, Cheeryal (V), Keesara (M), Meddal-Malkajgiri Dist, Telangana State- 501301. Mobile : 9866308259