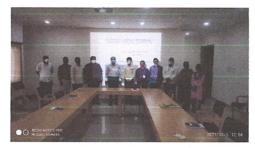

### **REPORT ON RASTRIYA EKTA DIWAS**

Name of the event: Rastriya Ekta Diwas

Date of the event: 21/10/2021

Location of the event: Geethanjali College of Pharmacy seminar hall block-I

Geethanjali College of Pharmacy-NSS Unit conducted Rastriya Ekta Diwas in Geethanjali College of Pharmacy seminar hall block-I, on 21/10/2021. Students of B. Pharmacy I year actively participated in the event, faculty and principal sir also participated in the event. All the assembled students and faculty members took the pledge of unity. Our beloved principle spoke about spreading the unity among the people and importance of it and the event was grand success.

Students taking unity pledge.

## PRINCIPAL

Geethanjali College of Pharmacy Sponsored by TEJA EDUCATIONAL-SOCIETY, HYDERABADeesara(M), Heddal Dist T.S. 501301. Office : Sy. No: 33 & 34, Cheeryal (V), Keesara (M), Meddal-Malkajgiri Dist, Telangana State- 501301. Mobile : 9866308259