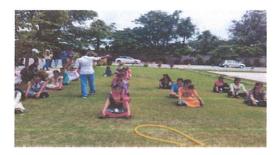

### **REPORT ON HEALTH CAMPAING-RALLY**

Name of the event: Health Campaign-Rally

Date of the event: 15/11/21

Location of the event: ZPHS Cheeryal

Geethanjali college of pharmacy conducted a health camp rally in Cheeryal village on the occasion of 60<sup>th</sup> National Pharmacy Week by Dr.M.Srinivas sir & team. All the students of B. Pharmacy I year actively participated. This created awareness about precautions to be taken to prevent the spread of covid 19. Dr.R.Shivakumar sir & team organized presentation about "**Improve Immunity Power Naturally and Improve Hygiene Practice**" at ZPHS, Cheeryal. Our beloved principal sir educated the students in the ZPHS regarding covid 19.

Health campaign-Rally and Principal sir speech at ZPHS Cheeryal.

PRINCIPAL Geethanjali Gollege of Pharmacy Sponsored by TEJA EDUCATIONAL SOCIETY, HYDER MEAN Keesara(M), Medchal Dist. T.S.-501301. Office : Sy. No: 33 & 34, Cheeryal (V), Keesara (M), Medchal-Malkajgiri Dist, Telangana State- 501301. Mobile : 9866308259