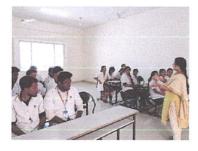

### **REPORT ON GENDER SENSITIZATION PROGRAMME**

Name of the event: Gender Sensitization Programme

Date of the event: 23/11/2021

Location of the event: Geethanjali college of pharmacy-Gender sensitization cell

Geethanjali College of Pharmacy-NSS Unit conducted Gender Sensitization programme in Geethanjali college of pharmacy-Gender sensitization cell, on 23/11/2021. Our beloved principle educated the students regarding the roles and responsibilities of the gender champions. The main aim of the program is to create gender equality and mutual respect in the society. Faculty and students of Pharm D II year, actively participated and given presentation regarding gender equality and made the event grand success.

**PRINCIPAL** Geethanjali College of Pharmacy Cheeryal(V), Keesara(N), Nedchal Dist. T.S.-501301