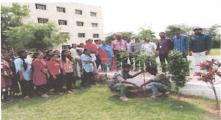

### **REPORT ON BLOOD DONATION CAMP**

Name of the event: Blood Donation Camp.

Date of the event: 14/12/2021.

Location of the event: Geethanjali College of Engineering, block no II seminar hall-I.

Geethanjali College of Pharmacy and Geethanjali college of Engineering combinedly conducted Blood Donation Camp in Geethanjali College of Engineering, block no II seminar hall-I, on 14/12/2021. Students came forward for donating blood, faculty and principal sir also participated in the event. Blood donation camp has been organized in collaboration with "Lions Club of Hyderabad Jubilee Hills 320-D". Faculty and students came forwarded and donated the blood and made the event grand success.

Blood Donation by students of GCP

Geethanjah Gollege of Pharmacy (heeryal/V), Keesara(M), Medchal Dist. T.S.-501301. Office : Sy. No: 33 & 34, Cheeryal (V), Keesara (M), Medchal-Malkajgiri Dist, Telangana State- 501301. Mobile : 9866308259