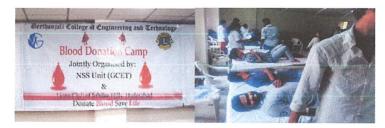

#### **CIRCULAR**

It is hereby informed that, Geethanjali College of Pharmacy and Geethanjali college of Engineering combinedly propose to conduct "**Blood Donation Camp**" on 14/12/2021. At Geethanjali College of Engineering, block no II seminar hall-I. The programme was scheduled at 10:30AM. Hence all the students of B. Pharmacy, M. Pharmacy, Pharm D and teaching and non-teaching staff must assemble in Geethanjali College of Engineering, block no II seminar hall-I by following Covid norms during the session. Your cooperation is highly appreciated in this regard to make this session a grand success.

### **REPORT ON BLOOD DONATION CAMP**

Name of the event: Blood Donation Camp.

Date of the event: 14/12/2021.

Location of the event: Geethanjali College of Engineering, block no II seminar hall-I.

Geethanjali College of Pharmacy and Geethanjali college of Engineering combinedly conducted Blood Donation Camp in Geethanjali College of Engineering, block no II seminar hall-I, on 14/12/2021. Students came forward for donating blood, faculty and principal sir also participated in the event. Blood donation camp has been organized in collaboration with "Lions Club of Hyderabad Jubilee Hills 320-D". Faculty and students came forwarded and donated the blood and made the event grand success.

Blood Donation by students of GCP

Geethanjah Gollege of Pharmacy (heeryal/V), Keesara(M), Medchal Dist. T.S.-501301. Office : Sy. No: 33 & 34, Cheeryal (V), Keesara (M), Medchal-Malkajgiri Dist, Telangana State- 501301. Mobile : 9866308259