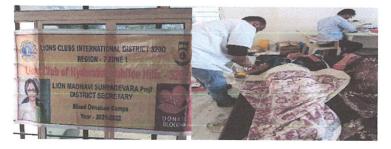

### **REPORT ON BLOOD DONATION CAMP**

Name of the event: Blood Donation Camp.

Date of the event: 14/12/2021.

Location of the event: Geethanjali College of Engineering, block no II seminar hall-I.

Geethanjali College of Pharmacy and Geethanjali college of Engineering combinedly conducted Blood Donation Camp in Geethanjali College of Engineering, block no II seminar hall-I, on 14/12/2021. Students came forward for donating blood, faculty and principal sir also participated in the event. Blood donation camp has been organized in collaboration with "Lions Club of Hyderabad Jubilee Hills 320-D". Faculty and students came forwarded and donated the blood and made the event grand success.

Blood Donation by students of GCP

Geethanjah Gollege of Pharmacy (heeryal/V), Keesara(M), Medchal Dist. T.S.-501301. Office : Sy. No: 33 & 34, Cheeryal (V), Keesara (M), Medchal-Malkajgiri Dist, Telangana State- 501301. Mobile : 9866308259