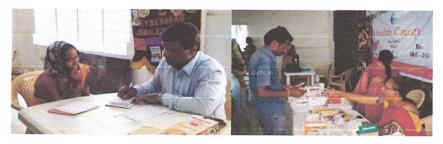

T.S.-501301.



Approved by AICTE, PCI New Delhi, Permanently Affiliated to JNTUH Cheeryal (V), Keesara (M), Medchal-Malkajgiri Dist., Telangana State- 501301



### DATE: 08/07/2016.

### **REPORT ON HEALTH CAMP**

Name of the event: Health Camp

Date of the event: 4/07/2016

Location of the event: Geethanjali College of Pharmacy seminar hall block no I

Geethanjali College of Pharmacy -NSS Units conducted "**Health Camp**" at Geethanjali College of Pharmacy seminar hall block no I in collaboration with Govt Hospital Keesara. The main aim of the event is to give treatment for free of coast to the village people. Large number of village people gathered and the physicians also treated more than 50 patients and medicines were also distributed free of cost. The programme was grand success.



Consultation of physicians and distribution of medicines free of cost





### Geethanjali College of Pharmacy

Approved by AICTE, PCI New Delhi, Permanently Affiliated to JNTUH Cheeryal (V), Keesara (M), Medchal-Malkajgiri Dist., Telangana State- 501301

Academic Year:2016-17.

#### **ATTANDANCE SHEET**

Name of the event: Health Camp

Date of the event: 04/07/2016

Location of the event: Geethanjali College of Pharmacy seminar hall block no I

| S.No | Name              | Signature  |
|------|-------------------|------------|
| 1    | Dr. M. Ravikumar  | 10mbure of |
| 2    | Dr. M. Srinivas   | All        |
| 3    | Dr. R. Siva Kumar | 6          |
| 4    | P.Neeraja         | Ceef       |
| 5    | P.Madhuri         | redt       |



# Name of the event: - thealth lawp. Date of the Ev