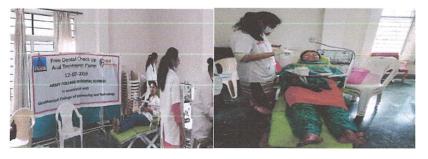

### **REPORT ON HEALTH CAMPAING-RALLY**

Name of the event: Health Campaign-Rally

Date of the event: 15/11/21

Location of the event: ZPHS Cheeryal

Geethanjali college of pharmacy conducted a health camp rally in Cheeryal village on the occasion of 60<sup>th</sup> National Pharmacy Week by Dr.M.Srinivas sir & team. All the students of B. Pharmacy I year actively participated. This created awareness about precautions to be taken to prevent the spread of covid 19. Dr.R.Shivakumar sir & team organized presentation about "**Improve Immunity Power Naturally and Improve Hygiene Practice**" at ZPHS, Cheeryal. Our beloved principal sir educated the students in the ZPHS regarding covid 19.

Health campaign-Rally and Principal sir speech at ZPHS Cheeryal.

PRINCIPAL Geethanjali Gollege of Pharmacy Sponsored by TEJA EDUCATIONAL SOCIETY, HYDER MEAN Keesara(M), Medchal Dist. T.S.-501301. Office : Sy. No: 33 & 34, Cheeryal (V), Keesara (M), Medchal-Malkajgiri Dist, Telangana State- 501301. Mobile : 9866308259