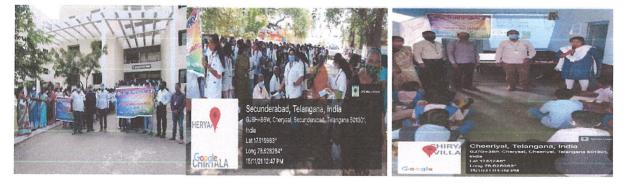

### **REPORT ON HEALTH CAMPAING-RALLY**

Name of the event: Health Campaign-Rally

Date of the event: 15/11/21

Location of the event: ZPHS Cheeryal

Geethanjali college of pharmacy conducted a health camp rally in Cheeryal village on the occasion of 60<sup>th</sup> National Pharmacy Week by Dr.M.Srinivas sir & team. All the students of B. Pharmacy I year actively participated. This created awareness about precautions to be taken to prevent the spread of covid 19. Dr.R.Shivakumar sir & team organized presentation about "**Improve Immunity Power Naturally and Improve Hygiene Practice**" at ZPHS, Cheeryal. Our beloved principal sir educated the students in the ZPHS regarding covid 19.

Health campaign-Rally and Principal sir speech at ZPHS Cheeryal.

PRINCIPAL Geethanjali Gollege of Pharmacy Sponsored by TEJA EDUCATIONAL SOCIETY, HYDER MEAN Keesara(M), Medchal Dist. T.S.-501301. Office : Sy. No: 33 & 34, Cheeryal (V), Keesara (M), Medchal-Malkajgiri Dist, Telangana State- 501301. Mobile : 9866308259