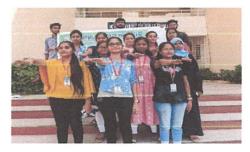

### **REPORT ON BLOOD DONATION CAMP**

Name of the event: Blood Donation Camp.

Date of the event: 14/12/2021.

Location of the event: Geethanjali College of Engineering, block no II seminar hall-I.

Geethanjali College of Pharmacy and Geethanjali college of Engineering combinedly conducted Blood Donation Camp in Geethanjali College of Engineering, block no II seminar hall-I, on 14/12/2021. Students came forward for donating blood, faculty and principal sir also participated in the event. Blood donation camp has been organized in collaboration with "Lions Club of Hyderabad Jubilee Hills 320-D". Faculty and students came forwarded and donated the blood and made the event grand success.

Blood Donation by students of GCP

Geethanjah Gollege of Pharmacy (heeryal/V), Keesara(M), Medchal Dist. T.S.-501301. Office : Sy. No: 33 & 34, Cheeryal (V), Keesara (M), Medchal-Malkajgiri Dist, Telangana State- 501301. Mobile : 9866308259