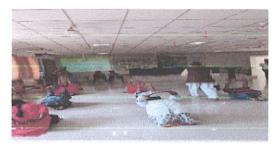

### **REPORT ON BLOOD DONATION CAMP**

Name of the event: Blood Donation Camp.

Date of the event: 14/12/2021.

Location of the event: Geethanjali College of Engineering, block no II seminar hall-I.

Geethanjali College of Pharmacy and Geethanjali college of Engineering combinedly conducted Blood Donation Camp in Geethanjali College of Engineering, block no II seminar hall-I, on 14/12/2021. Students came forward for donating blood, faculty and principal sir also participated in the event. Blood donation camp has been organized in collaboration with "Lions Club of Hyderabad Jubilee Hills 320-D". Faculty and students came forwarded and donated the blood and made the event grand success.

Blood Donation by students of GCP

Geethanjah Gollege of Pharmacy (heeryal/V), Keesara(M), Medchal Dist. T.S.-501301. Office : Sy. No: 33 & 34, Cheeryal (V), Keesara (M), Medchal-Malkajgiri Dist, Telangana State- 501301. Mobile : 9866308259