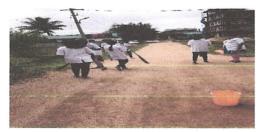

### Location of the event: Cheeryal village.

Geethanjali College of Pharmacy-NSS Units conducted a Swachh Bharat in Cheerval Village at 09.30AM on 22/11/2021. Students came forward to clean the village during the camp which included teaching staff. All the B.Pharmacy III year students actively participated and cleaned the roads of the Cheeryal village and our beloved principal sir also participated in the event and made the event grand success.

Principal sir active participation in Swachh Bharat.