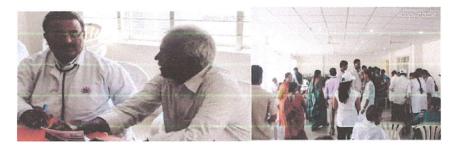

### **REPORT ON BLOOD DONATION CAMP**

Name of the event: Blood Donation Camp.

Date of the event: 14/12/2021.

Location of the event: Geethanjali College of Engineering, block no II seminar hall-I.

Geethanjali College of Pharmacy and Geethanjali college of Engineering combinedly conducted Blood Donation Camp in Geethanjali College of Engineering, block no II seminar hall-I, on 14/12/2021. Students came forward for donating blood, faculty and principal sir also participated in the event. Blood donation camp has been organized in collaboration with "Lions Club of Hyderabad Jubilee Hills 320-D". Faculty and students came forwarded and donated the blood and made the event grand success.

Blood Donation by students of GCP

Geethanjah Gollege of Pharmacy (heeryal/V), Keesara(M), Medchal Dist. T.S.-501301. Office : Sy. No: 33 & 34, Cheeryal (V), Keesara (M), Medchal-Malkajgiri Dist, Telangana State- 501301. Mobile : 9866308259