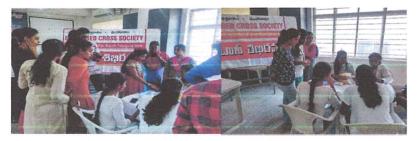

### **REPORT ON GENDER SENSITIZATION PROGRAMME**

Name of the event: Gender Sensitization Programme

Date of the event: 23/11/2021

Location of the event: Geethanjali college of pharmacy-Gender sensitization cell

Geethanjali College of Pharmacy-NSS Unit conducted Gender Sensitization programme in Geethanjali college of pharmacy-Gender sensitization cell, on 23/11/2021. Our beloved principle educated the students regarding the roles and responsibilities of the gender champions. The main aim of the program is to create gender equality and mutual respect in the society. Faculty and students of Pharm D II year, actively participated and given presentation regarding gender equality and made the event grand success.