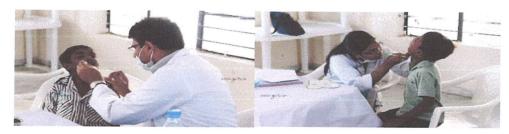

### **REPORT ON HEALTH CAMPAING-RALLY**

Name of the event: Health Campaign-Rally

Date of the event: 15/11/21

Location of the event: ZPHS Cheeryal

Geethanjali college of pharmacy conducted a health camp rally in Cheeryal village on the occasion of 60<sup>th</sup> National Pharmacy Week by Dr.M.Srinivas sir & team. All the students of B. Pharmacy I year actively participated. This created awareness about precautions to be taken to prevent the spread of covid 19. Dr.R.Shivakumar sir & team organized presentation about "**Improve Immunity Power Naturally and Improve Hygiene Practice**" at ZPHS, Cheeryal. Our beloved principal sir educated the students in the ZPHS regarding covid 19.

Health campaign-Rally and Principal sir speech at ZPHS Cheeryal.

PRINCIPAL Geethanjali Gollege of Pharmacy Sponsored by TEJA EDUCATIONAL SOCIETY, HYDER MEAN Keesara(M), Medchal Dist. T.S.-501301. Office : Sy. No: 33 & 34, Cheeryal (V), Keesara (M), Medchal-Malkajgiri Dist, Telangana State- 501301. Mobile : 9866308259