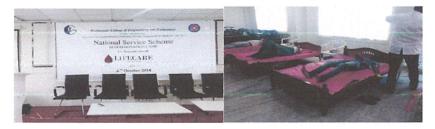

#### **CIRCULAR**

It is hereby informed that, Geethanjali College of Pharmacy and Geethanjali college of Engineering combinedly propose to conduct "**Blood Donation Camp**" on 14/12/2021. At Geethanjali College of Engineering, block no II seminar hall-I. The programme was scheduled at 10:30AM. Hence all the students of B. Pharmacy, M. Pharmacy, Pharm D and teaching and non-teaching staff must assemble in Geethanjali College of Engineering, block no II seminar hall-I by following Covid norms during the session. Your cooperation is highly appreciated in this regard to make this session a grand success.

### **REPORT ON BLOOD DONATION CAMP**

Name of the event: Blood Donation Camp.

Date of the event: 14/12/2021.

Location of the event: Geethanjali College of Engineering, block no II seminar hall-I.

Geethanjali College of Pharmacy and Geethanjali college of Engineering combinedly conducted Blood Donation Camp in Geethanjali College of Engineering, block no II seminar hall-I, on 14/12/2021. Students came forward for donating blood, faculty and principal sir also participated in the event. Blood donation camp has been organized in collaboration with "Lions Club of Hyderabad Jubilee Hills 320-D". Faculty and students came forwarded and donated the blood and made the event grand success.

Blood Donation by students of GCP

Geethanjah Gollege of Pharmacy (heeryal/V), Keesara(M), Medchal Dist. T.S.-501301. Office : Sy. No: 33 & 34, Cheeryal (V), Keesara (M), Medchal-Malkajgiri Dist, Telangana State- 501301. Mobile : 9866308259