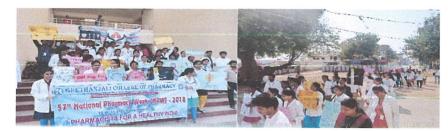

### **REPORT ON HEALTH CAMPAING-RALLY**

Name of the event: Health Campaign-Rally

Date of the event: 15/11/21

Location of the event: ZPHS Cheeryal

Geethanjali college of pharmacy conducted a health camp rally in Cheeryal village on the occasion of 60<sup>th</sup> National Pharmacy Week by Dr.M.Srinivas sir & team. All the students of B. Pharmacy I year actively participated. This created awareness about precautions to be taken to prevent the spread of covid 19. Dr.R.Shivakumar sir & team organized presentation about "**Improve Immunity Power Naturally and Improve Hygiene Practice**" at ZPHS, Cheeryal. Our beloved principal sir educated the students in the ZPHS regarding covid 19.

Health campaign-Rally and Principal sir speech at ZPHS Cheeryal.

PRINCIPAL Geethanjali Gollege of Pharmacy Sponsored by TEJA EDUCATIONAL SOCIETY, HYDER MEAN Keesara(M), Medchal Dist. T.S.-501301. Office : Sy. No: 33 & 34, Cheeryal (V), Keesara (M), Medchal-Malkajgiri Dist, Telangana State- 501301. Mobile : 9866308259