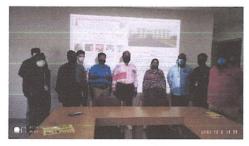

### **REPORT ON HEALTH CAMPAING-RALLY**

Name of the event: Health Campaign-Rally

Date of the event: 15/11/21

Location of the event: ZPHS Cheeryal

Geethanjali college of pharmacy conducted a health camp rally in Cheeryal village on the occasion of 60<sup>th</sup> National Pharmacy Week by Dr.M.Srinivas sir & team. All the students of B. Pharmacy I year actively participated. This created awareness about precautions to be taken to prevent the spread of covid 19. Dr.R.Shivakumar sir & team organized presentation about "**Improve Immunity Power Naturally and Improve Hygiene Practice**" at ZPHS, Cheeryal. Our beloved principal sir educated the students in the ZPHS regarding covid 19.

Health campaign-Rally and Principal sir speech at ZPHS Cheeryal.

PRINCIPAL Geethanjali Gollege of Pharmacy Sponsored by TEJA EDUCATIONAL SOCIETY, HYDER MEAN Keesara(M), Medchal Dist. T.S.-501301. Office : Sy. No: 33 & 34, Cheeryal (V), Keesara (M), Medchal-Malkajgiri Dist, Telangana State- 501301. Mobile : 9866308259