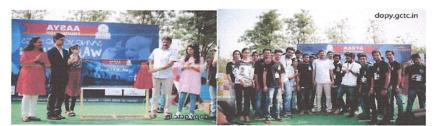

### **CIRCULAR**

It is hereby informed that, Geethanjali College of Pharmacy propose to conduct "Aids Awareness Rally" on the occasion of "World Aids Day" falling on 01/12/2021 scheduled at 10:30AM at Cheeryal village. Hence all the students, teaching and non-teaching staff must assemble in Seminar Hall, Block-II. Your cooperation is highly appreciated in this regard to make this session a grand success.

### **REPORT ON WORLD AIDS DAY**

Name of the event: Red Ribbon Rally

Date of the event: 1/12/2021

Location of the event: Cheeryal village

Geethanjali College of Pharmacy conducted red ribbon club activity in Cheeryal village, on 1/12/2021. On this occasion college NSS Unit conducted awareness rally on HIV/AIDS for local village people. Faculty and Students of B. Pharmacy I year actively participated and made the event grand success.

PREVENTION IS BETTER THAN CURE.... PREVENTION IS BETTER THAN CURE. ESPECIALLY WHEN SOMETHING HAS NO CURE.

Red Ribbon Rally Inauguration by principal sir

**PRINCIPAT Geethan**jali College of Pharmacy **Cheeryal(V)**, Keesara(M), Medchal Dist. T.S.-501301.