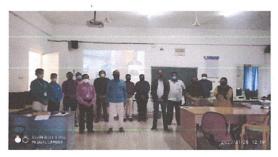

### **REPORT ON RASTRIYA EKTA DIWAS**

Name of the event: Rastriya Ekta Diwas

Date of the event: 21/10/2021

Location of the event: Geethanjali College of Pharmacy seminar hall block-I

Geethanjali College of Pharmacy-NSS Unit conducted Rastriya Ekta Diwas in Geethanjali College of Pharmacy seminar hall block-I, on 21/10/2021. Students of B. Pharmacy I year actively participated in the event, faculty and principal sir also participated in the event. All the assembled students and faculty members took the pledge of unity. Our beloved principle spoke about spreading the unity among the people and importance of it and the event was grand success.

Students taking unity pledge.