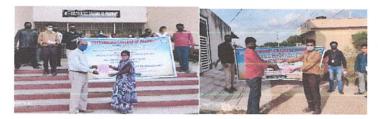

### **REPORT ON BLOOD DONATION CAMP**

Name of the event: Blood Donation Camp.

Date of the event: 14/12/2021.

Location of the event: Geethanjali College of Engineering, block no II seminar hall-I.

Geethanjali College of Pharmacy and Geethanjali college of Engineering combinedly conducted Blood Donation Camp in Geethanjali College of Engineering, block no II seminar hall-I, on 14/12/2021. Students came forward for donating blood, faculty and principal sir also participated in the event. Blood donation camp has been organized in collaboration with "Lions Club of Hyderabad Jubilee Hills 320-D". Faculty and students came forwarded and donated the blood and made the event grand success.

Blood Donation by students of GCP

Geethanjah Gollege of Pharmacy (heeryal/V), Keesara(M), Medchal Dist. T.S.-501301. Office : Sy. No: 33 & 34, Cheeryal (V), Keesara (M), Medchal-Malkajgiri Dist, Telangana State- 501301. Mobile : 9866308259