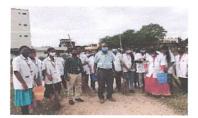

### **REPORT ON BLOOD DONATION CAMP**

Name of the event: Blood Donation Camp.

Date of the event: 14/12/2021.

Location of the event: Geethanjali College of Engineering, block no II seminar hall-I.

Geethanjali College of Pharmacy and Geethanjali college of Engineering combinedly conducted Blood Donation Camp in Geethanjali College of Engineering, block no II seminar hall-I, on 14/12/2021. Students came forward for donating blood, faculty and principal sir also participated in the event. Blood donation camp has been organized in collaboration with "Lions Club of Hyderabad Jubilee Hills 320-D". Faculty and students came forwarded and donated the blood and made the event grand success.

Blood Donation by students of GCP

Geethanjah Gollege of Pharmacy (heeryal/V), Keesara(M), Medchal Dist. T.S.-501301. Office : Sy. No: 33 & 34, Cheeryal (V), Keesara (M), Medchal-Malkajgiri Dist, Telangana State- 501301. Mobile : 9866308259