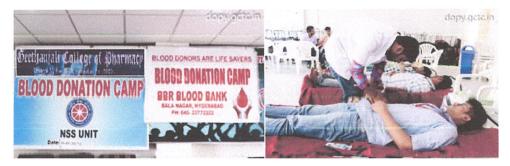

#### **CIRCULAR**

It is hereby informed that, Geethanjali College of Pharmacy and Geethanjali college of Engineering combinedly propose to conduct "**Blood Donation Camp**" on 14/12/2021. At Geethanjali College of Engineering, block no II seminar hall-I. The programme was scheduled at 10:30AM. Hence all the students of B. Pharmacy, M. Pharmacy, Pharm D and teaching and non-teaching staff must assemble in Geethanjali College of Engineering, block no II seminar hall-I by following Covid norms during the session. Your cooperation is highly appreciated in this regard to make this session a grand success.

### **REPORT ON BLOOD DONATION CAMP**

Name of the event: Blood Donation Camp.

Date of the event: 14/12/2021.

Location of the event: Geethanjali College of Engineering, block no II seminar hall-I.

Geethanjali College of Pharmacy and Geethanjali college of Engineering combinedly conducted Blood Donation Camp in Geethanjali College of Engineering, block no II seminar hall-I, on 14/12/2021. Students came forward for donating blood, faculty and principal sir also participated in the event. Blood donation camp has been organized in collaboration with "Lions Club of Hyderabad Jubilee Hills 320-D". Faculty and students came forwarded and donated the blood and made the event grand success.

Blood Donation by students of GCP

Geethanjah Gollege of Pharmacy (heeryal/V), Keesara(M), Medchal Dist. T.S.-501301. Office : Sy. No: 33 & 34, Cheeryal (V), Keesara (M), Medchal-Malkajgiri Dist, Telangana State- 501301. Mobile : 9866308259