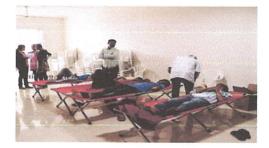

### **REPORT ON BLOOD DONATION CAMP**

Name of the event: Blood Donation Camp.

Date of the event: 14/12/2021.

Location of the event: Geethanjali College of Engineering, block no II seminar hall-I.

Geethanjali College of Pharmacy and Geethanjali college of Engineering combinedly conducted Blood Donation Camp in Geethanjali College of Engineering, block no II seminar hall-I, on 14/12/2021. Students came forward for donating blood, faculty and principal sir also participated in the event. Blood donation camp has been organized in collaboration with "Lions Club of Hyderabad Jubilee Hills 320-D". Faculty and students came forwarded and donated the blood and made the event grand success.

Blood Donation by students of GCP

Geethanjah Gollege of Pharmacy (heeryal/V), Keesara(M), Medchal Dist. T.S.-501301. Office : Sy. No: 33 & 34, Cheeryal (V), Keesara (M), Medchal-Malkajgiri Dist, Telangana State- 501301. Mobile : 9866308259