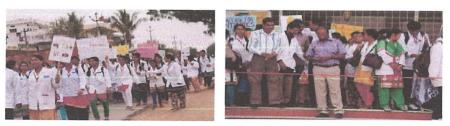

### **REPORT ON HEALTH CAMPAING-RALLY**

Name of the event: Health Campaign-Rally

Date of the event: 15/11/21

Location of the event: ZPHS Cheeryal

Geethanjali college of pharmacy conducted a health camp rally in Cheeryal village on the occasion of 60<sup>th</sup> National Pharmacy Week by Dr.M.Srinivas sir & team. All the students of B. Pharmacy I year actively participated. This created awareness about precautions to be taken to prevent the spread of covid 19. Dr.R.Shivakumar sir & team organized presentation about "**Improve Immunity Power Naturally and Improve Hygiene Practice**" at ZPHS, Cheeryal. Our beloved principal sir educated the students in the ZPHS regarding covid 19.

Health campaign-Rally and Principal sir speech at ZPHS Cheeryal.

PRINCIPAL Geethanjali Gollege of Pharmacy Sponsored by TEJA EDUCATIONAL SOCIETY, HYDER MEAN Keesara(M), Medchal Dist. T.S.-501301. Office : Sy. No: 33 & 34, Cheeryal (V), Keesara (M), Medchal-Malkajgiri Dist, Telangana State- 501301. Mobile : 9866308259