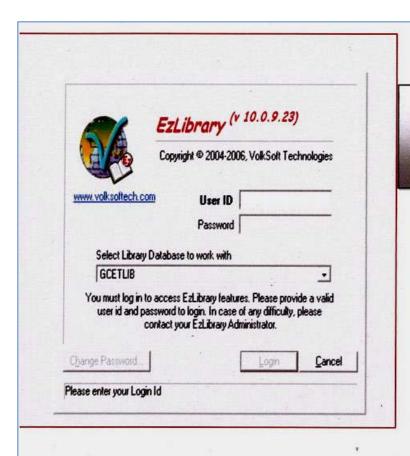

Geethanjali College of Pharmacy (neeryally), Keesara(M), Medichal Dist. T.S.-501301.

HOME PAGE OF LIBRARY
SO FTWARE (EZLIBRARY)

PRINCIPAL
PRINCIPAL
Geethanjali College of Pharmacy
Cheerval (V), Keesers (M), Medichal Dist. (T.S)-501 301