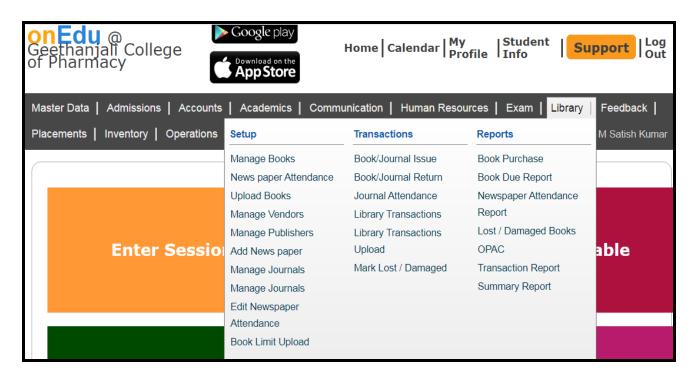

# Geethanjali College of Pharmacy

Approved by AICTE, PCI New Delhi, Permanently Affiliated to JNTUH &B.Pharmacy Accredited by NBA Recognized Under UGC Section 2F & 12B of UGC Act, 1956, by DSIR-SIRO & HI/BI of MSME, Cheeryal (V), Keesara (M), Medchal-Malkajgiri Dist, Telangana State- 501301.

## **Screenshots of Library**

PRINCIPAL

PRINCIPAL
Geethanjali College of Pharmacy
Cheeryal(V), Keesara(M), Medchal Dist. T.S. - 501301.