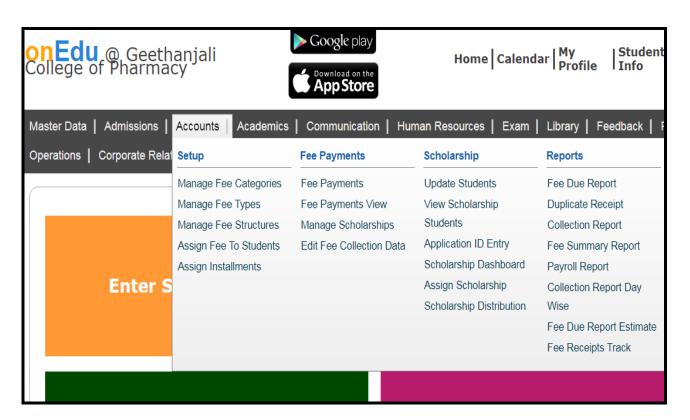

**Screenshots Of Finance And Accounts** 

PRINCIPAL

PRINCIPAL
Geethanjali College of Pharmacy
Cheeryal(V), Keesara(M), Medchal Dist. T.S. - 501301.

Website: www.geethanjaliinstitutions.com