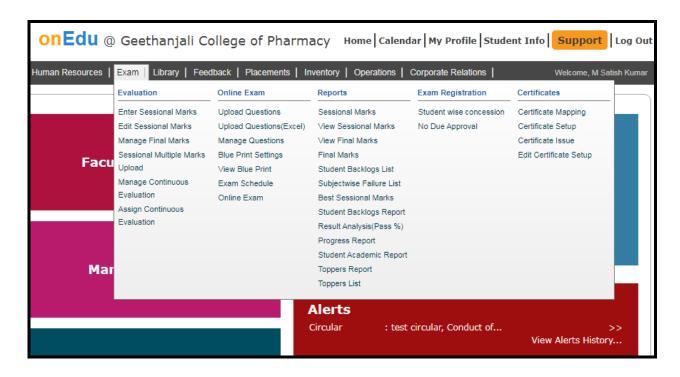

## **Screenshots Of Examination**

PRINCIPAL
Geethanjali College of Pharmacy
Cheeryal(V), Keesara(M), Medchal Dist. T.S. - 501 301.

Website: www.geethanjaliinstitutions.com