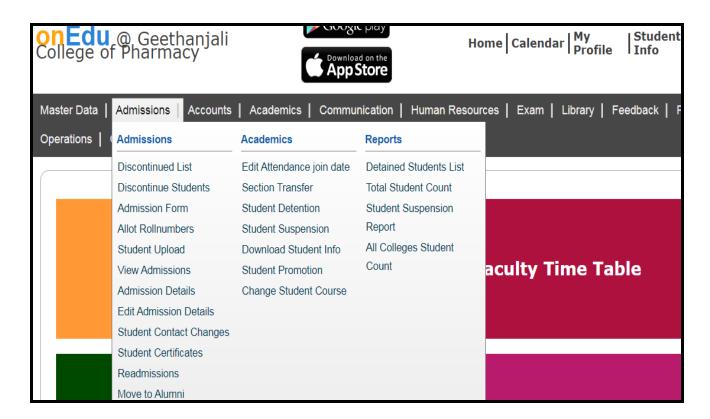

#### **Screenshots Of Administration**

PRINCIPAL

Geethanjali College of Pharmacy
Cheeryal(V), Keesara(M), Medchal Dist. T.S. - 501301.

Website: www.geethanjaliinstitutions.com