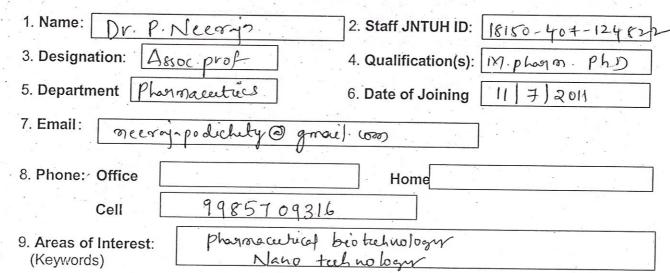

| er colleges                                      |
|                |                                                                                                                                                                               |                                                  |

college of

sara (M).

301. \*

Attested of PRINCIPAL Geethanjali College of Pharmacy Cheeryal(V), Keesara(M), Nedchal Dist. T.S. 501301.

### Geethanjali College of Pharmacy Cheeryal, Keesara Mandal, Hyderabad

Faculty Performance Appraisal (FPA) Form Period: June – 2018 to May - 2019

**NOTE:** The assessment process in this form is divided into three parts - Teaching, Research, and Service.



#### PART 1- TEACHING

**NOTE:** For each Semester-Year, list the following for each subject: Subject Code, Subject Title. (Include theory and lab):

10. 2018-19-ODD Semester (July – Nov, 2018) and or Yearly Courses Taught (UG) along with Pass Percentage:



11. 2018-19-EVEN Semester (Dec – April, 2019) Courses Taught (UG): along with Pass Percentage:

Phaymaeutical Biotubuology (T) 80.9%. 11 4 (L)

12. 2018-19-ODD Semester and or yearly Courses Taught (PG): along with Pass Percentage

1

22

| 1. public      | ation of B.                  | σοk            | 2. Award        | of phi          | ) Degrue          | No. of the second se |
|----------------|------------------------------|----------------|-----------------|-----------------|-------------------|--------------------------------