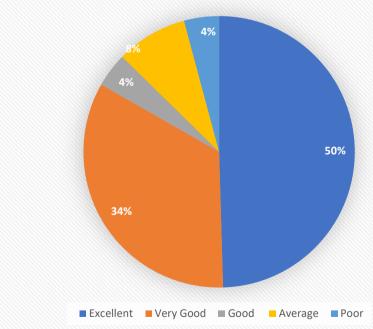

| 467  | 132     | 45   |







| Excellent | Very Good | Good | Average | Poor |
|-----------|-----------|------|---------|------|
| 1026      | 1398      | 119  | 180     | 81   |



| Excellent | Very Good | Good | Average | Poor |
|-----------|-----------|------|---------|------|
| 1522      | 756       | 269  | 201     | 56   |



| Excellent | Very Good | Good | Average | Poor |
|-----------|-----------|------|---------|------|
| 1056      | 803       | 789  | 31      | 125  |





| Excellent | Very Good | Good | Average | Poor |
|-----------|-----------|------|---------|------|
| 981       | 1547      | 238  | 31      | 7    |



| Excellent | Very Good | Good | Average | Poor |
|-----------|-----------|------|---------|------|
| 1026      | 975       | 645  | 128     | 30   |





| Excellent | Very Good | Good | Average | Poor |
|-----------|-----------|------|---------|------|
| 1172      | 985       | 621  | 6       | 20   |



| Excellent | Very Good | Good | Average | Poor |
|-----------|-----------|------|---------|------|
| 1278      | 267       | 769  | 394     | 96   |









| Excellent | Very Good | Good | Average | Poor |
|-----------|-----------|------|---------|------|
| 1653      | 197       | 291  | 396     | 267  |



| Excellent | Very Good | Good | Average | Poor |
|-----------|-----------|------|---------|------|
| 1498      | 923       | 215  | 134     | 34   |



| Excellent | Very Good | Good | Average | Poor |
|-----------|-----------|------|---------|------|
| 1235      | 1078      | 298  | 123     | 70   |



| Excellent | Very Good | G