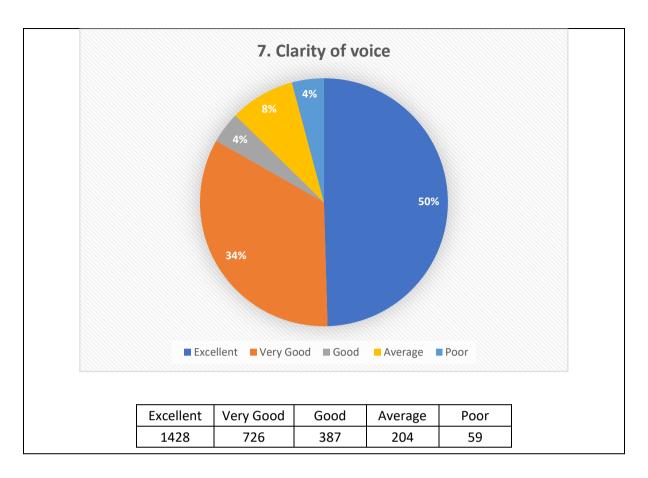

0       | 204  | 117     | 62   |



| Excellent | Very Good | Good | Average | Poor |
|-----------|-----------|------|---------|------|
| 836       | 1729      | 143  | 65      | 31   |



| Excellent | Very Good | Good | Average | Poor |
|-----------|-----------|------|---------|------|
| 1312      | 789       | 428  | 258     | 17   |



| Excellent | Very Good | Good | Average | Poor |
|-----------|-----------|------|---------|------|
| 1278      | 1126      | 274  | 105     | 21   |



| Excellent | Very Good | Good | Average | Poor |
|-----------|-----------|------|---------|------|
| 1137      | 1064      | 178  | 387     | 38   |



| Excellent | Very Good | Good | Average | Poor |
|-----------|-----------|------|---------|------|
| 1875      | 285       | 467  | 132     | 45   |







| Excellent | Very Good | Good | Average | Poor |
|-----------|-----------|------|---------|------|
| 1026      | 1398      | 119  | 180     | 81   |



| Excellent | Very Good | Good | Average | Poor |
|-----------|-----------|------|---------|------|
| 1522      | 756       | 269  | 201     | 56   |



| Excellent | Very Good | Good | Average | Poor |
|-----------|-----------|------|---------|------|
| 1056      | 803       | 789  | 31      | 125  |





| Excellent | Very Good | Good | Average | Poor |
|-----------|-----------|------|---------|------|
| 981       | 1547      | 238  | 31      | 7    |



| Excellent | Very Good | Good | Average | Poor |
|-----------|-----------|------|---------|------|
| 1026      | 975       | 645  | 128     | 30   |





| Excellent | Very Good |