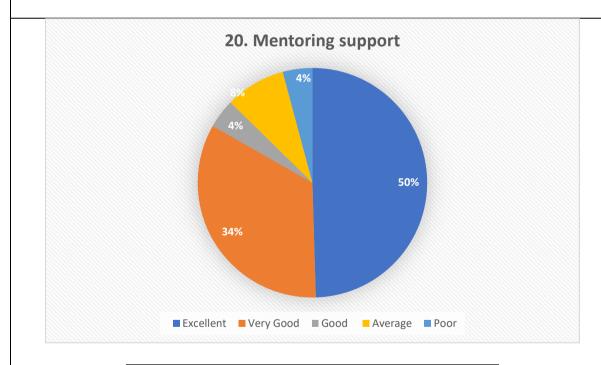

789  | 31      | 125  |





| Excellent | Very Good | Good | Average | Poor |
|-----------|-----------|------|---------|------|
| 981       | 1547      | 238  | 31      | 7    |



| Excellent | Very Good | Good | Average | Poor |
|-----------|-----------|------|---------|------|
| 1026      | 975       | 645  | 128     | 30   |





| Excellent | Very Good | Good | Average | Poor |
|-----------|-----------|------|---------|------|
| 1172      | 985       | 621  | 6       | 20   |



| Excellent | Very Good | Good | Average | Poor |
|-----------|-----------|------|---------|------|
| 1278      | 267       | 769  | 394     | 96   |









| Excellent | Very Good | Good | Average | Poor |
|-----------|-----------|------|---------|------|
| 1653      | 197       | 291  | 396     | 267  |



| Excellent | Very Good | Good | Average | Poor |
|-----------|-----------|------|---------|------|
| 1498      | 923       | 215  | 134     | 34   |



| Excellent | Very Good | Good | Average | Poor |
|-----------|-----------|------|---------|------|
| 1235      | 1078      | 298  | 123     | 70   |



| Excellent | Very Good | Good | Average | Poor |
|-----------|-----------|------|---------|------|
| 1296      | 1098      | 198  | 102     | 110  |



| Excellent | Very Good | Good | Average | Poor |
|-----------|-----------|------|---------|------|
| 1178      | 1341      | 265  | 7       | 13   |



| Excellent | Very Good | Good | Average | Poor |
|-----------|-----------|------|---------|------|
| 1045      | 1089      | 342  | 187     | 41   |



| Excellent | Very Good | Good |