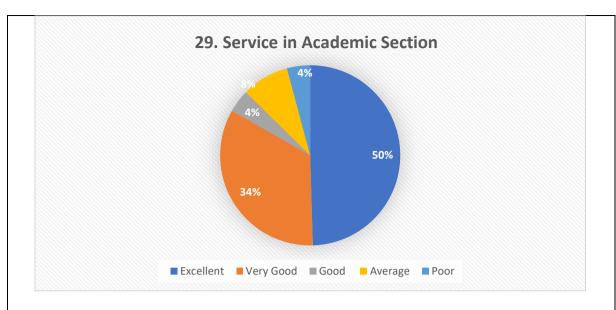

| Excellent | Very Good | Good | Average | Poor |
|-----------|-----------|------|---------|------|
| 1522      | 756       | 269  | 201     | 56   |

| Excellent | Very Good | Good | Average | Poor |
|-----------|-----------|------|---------|------|
| 1056      | 803       | 789  | 31      | 125  |