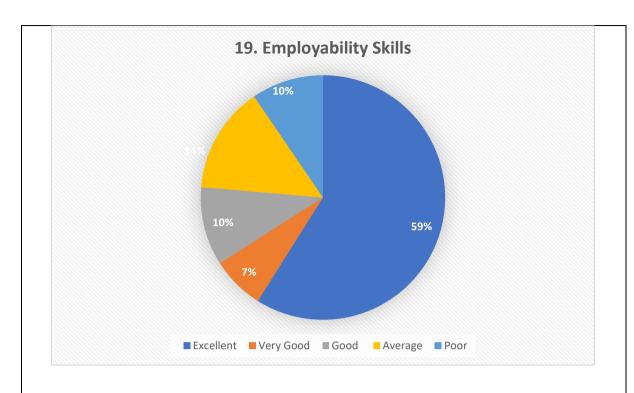

269  | 201     | 56   |



| Excellent | Very Good | Good | Average | Poor |
|-----------|-----------|------|---------|------|
| 1056      | 803       | 789  | 31      | 125  |





| Excellent | Very Good | Good | Average | Poor |
|-----------|-----------|------|---------|------|
| 981       | 1547      | 238  | 31      | 7    |



| Excellent | Very Good | Good | Average | Poor |
|-----------|-----------|------|---------|------|
| 1026      | 975       | 645  | 128     | 30   |





| Excellent | Very Good | Good | Average | Poor |
|-----------|-----------|------|---------|------|
| 1172      | 985       | 621  | 6       | 20   |



| Excellent | Very Good | Good | Average | Poor |
|-----------|-----------|------|---------|------|
| 1278      | 267       | 769  | 394     | 96   |









| Excellent | Very Good | Good | Average | Poor |
|-----------|-----------|------|---------|------|
| 1653      | 197       | 291  | 396     | 267  |



| Excellent | Very Good | Good | Average | Poor |
|-----------|-----------|------|---------|------|
| 1498      | 923       | 215  | 134     | 34   |



| Excellent | Very Good | Good | Average | Poor |
|-----------|-----------|------|---------|------|
| 1235      | 1078      | 298  | 123     | 70   |



| Excellent | Very Good | Good | Average | Poor |
|-----------|-----------|------|---------|------|
| 1296      | 1098      | 198  | 102     | 110  |



| Excellent | Very Good | Good | Average | Poor |
|-----------|-----------|------|---------|------|
| 1178      | 1341      | 265  | 7       | 13   |



| Excellent | Very Good | Good |