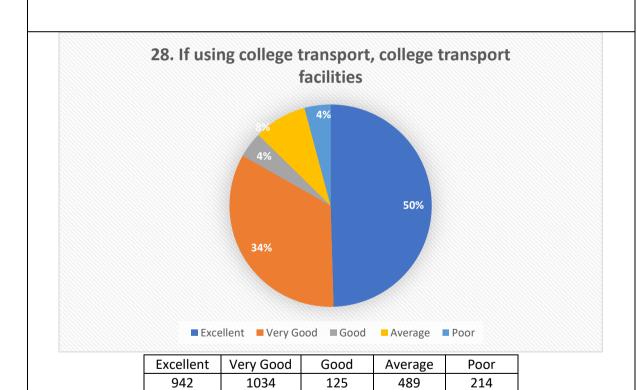

| Excellent | Very Good | Good | Average | Poor |
|-----------|-----------|------|---------|------|
| 1875      | 285       | 467  | 132     | 45   |

| Excellent | Very Good | Good | Average | Poor |
|-----------|-----------|------|---------|------|
| 1026      | 1398      | 119  | 180     | 81   |