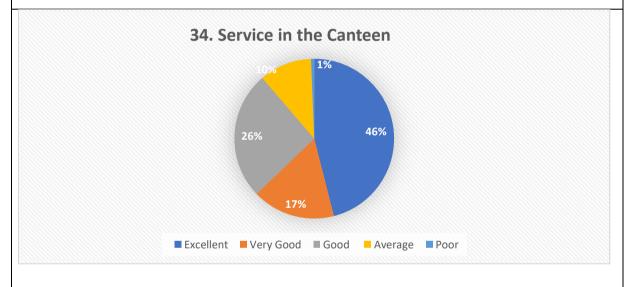

| 238  | 131     | 113  |





| Excellent | Very Good | Good | Average | Poor |
|-----------|-----------|------|---------|------|
| 1765      | 656       | 113  | 219     | 51   |



| Excellent | Very Good | Good | Average | Poor |
|-----------|-----------|------|---------|------|
| 1237      | 767       | 368  | 309     | 123  |



| Excellent | Very Good | Good | Average | Poor |
|-----------|-----------|------|---------|------|
| 1073      | 924       | 315  | 467     | 25   |



| Excellent | Very Good | Good | Average | Poor |
|-----------|-----------|------|---------|------|
| 897       | 1267      | 459  | 132     | 49   |



| Excellent | Very Good | Good | Average | Poor |
|-----------|-----------|------|---------|------|
| 786       | 1106      | 303  | 234     | 375  |



| Excellent | Very Good | Good | Average | Poor |
|-----------|-----------|------|---------|------|
| 1291      | 471       | 726  | 298     | 18   |



| Excellent | Very Good | Good | Average | Poor |
|-----------|-----------|------|---------|------|
| 1389      | 945       | 115  | 238     | 117  |