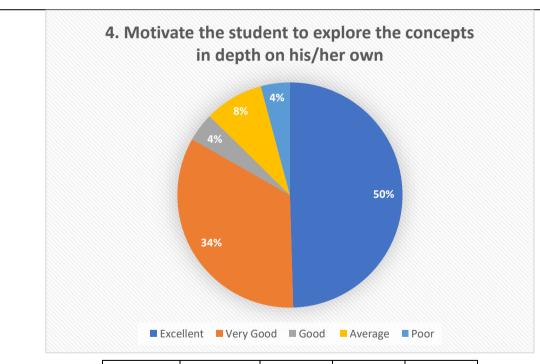

| Excellent | Very Good | Good | Average | Poor |
|-----------|-----------|------|---------|------|
| 1278      | 1126      | 274  | 105     | 21   |

| Excellent | Very Good | Good | Average | Poor |
|-----------|-----------|------|---------|------|
| 1137      | 1064      | 178  | 387     | 38   |