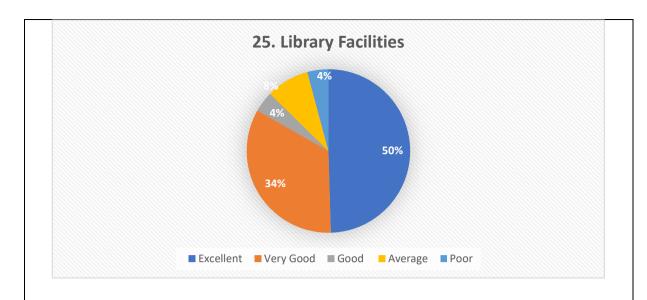

7       | 291  | 396     | 267  |



| Excellent | Very Good | Good | Average | Poor |
|-----------|-----------|------|---------|------|
| 1498      | 923       | 215  | 134     | 34   |



| Excellent | Very Good | Good | Average | Poor |
|-----------|-----------|------|---------|------|
| 1235      | 1078      | 298  | 123     | 70   |



| Excellent | Very Good | Good | Average | Poor |
|-----------|-----------|------|---------|------|
| 1296      | 1098      | 198  | 102     | 110  |



| Excellent | Very Good | Good | Average | Poor |
|-----------|-----------|------|---------|------|
| 1178      | 1341      | 265  | 7       | 13   |



| Excellent | Very Good | Good | Average | Poor |
|-----------|-----------|------|---------|------|
| 1045      | 1089      | 342  | 187     | 41   |



| Excellent | Very Good | Good | Average | Poor |
|-----------|-----------|------|---------|------|
| 1397      | 971       | 287  | 132     | 17   |



|           | \         | 0 1  |         |      |
|-----------|-----------|------|---------|------|
| Excellent | Very Good | Good | Average | Poor |
| 1037      | 1168      | 205  | 375     | 19   |



| Excellent | Very Good | Good | Average | Poor |
|-----------|-----------|------|---------|------|
| 1218      | 1104      | 238  | 131     | 113  |





| Excellent | Very Good | Good | Average | Poor |
|-----------|-----------|------|---------|------|
| 1765      | 656       | 113  | 219     | 51   |



| Excellent | Very Good | Good | Average | Poor |
|-----------|-----------|------|---------|------|
| 1237      | 767       | 368  | 3