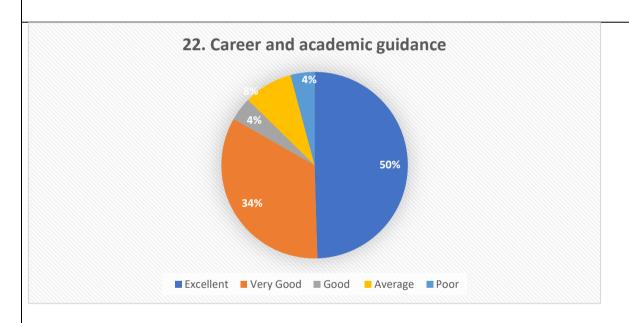

| 645  | 128     | 30   |





| Excellent | Very Good | Good | Average | Poor |
|-----------|-----------|------|---------|------|
| 1172      | 985       | 621  | 6       | 20   |



| Excellent | Very Good | Good | Average | Poor |
|-----------|-----------|------|---------|------|
| 1278      | 267       | 769  | 394     | 96   |









| Excellent | Very Good | Good | Average | Poor |
|-----------|-----------|------|---------|------|
| 1653      | 197       | 291  | 396     | 267  |



| Excellent | Very Good | Good | Average | Poor |
|-----------|-----------|------|---------|------|
| 1498      | 923       | 215  | 134     | 34   |



| Excellent | Very Good | Good | Average | Poor |
|-----------|-----------|------|---------|------|
| 1235      | 1078      | 298  | 123     | 70   |



| Excellent | Very Good | Good | Average | Poor |
|-----------|-----------|------|---------|------|
| 1296      | 1098      | 198  | 102     | 110  |



| Excellent | Very Good | Good | Average | Poor |
|-----------|-----------|------|---------|------|
| 1178      | 1341      | 265  | 7       | 13   |



| Excellent | Very Good | Good | Average | Poor |
|-----------|-----------|------|---------|------|
| 1045      | 1089      | 342  | 187     | 41   |



| Excellent | Very Good | Good | Average | Poor |
|-----------|-----------|------|---------|------|
| 1397      | 971       | 287  | 132     | 17   |



|           | \         | 0 1  |         |      |
|-----------|-----------|------|---------|------|
| Excellent | Very Good | Good | Average | Poor |
| 1037      | 1168      | 205  | 375