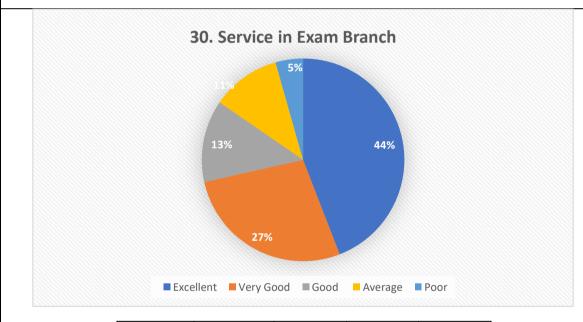

| Excellent | Very Good | Good | Average | Poor |
|-----------|-----------|------|---------|------|
| 1522      | 756       | 269  | 201     | 56   |

| Excellent | Very Good | Good | Average | Poor |
|-----------|-----------|------|---------|------|
| 1056      | 803       | 789  | 31      | 125  |