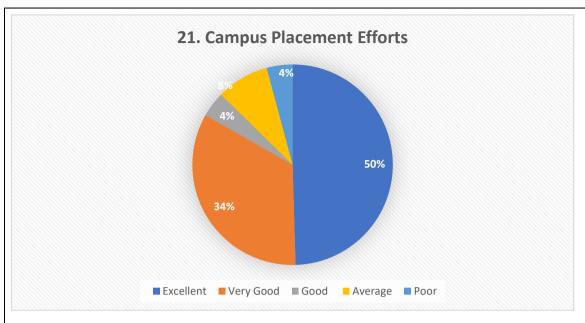

| 238  | 31      | 7    |



| Excellent | Very Good | Good | Average | Poor |
|-----------|-----------|------|---------|------|
| 1026      | 975       | 645  | 128     | 30   |





| Excellent | Very Good | Good | Average | Poor |
|-----------|-----------|------|---------|------|
| 1172      | 985       | 621  | 6       | 20   |



| Excellent | Very Good | Good | Average | Poor |
|-----------|-----------|------|---------|------|
| 1278      | 267       | 769  | 394     | 96   |









| Excellent | Very Good | Good | Average | Poor |
|-----------|-----------|------|---------|------|
| 1653      | 197       | 291  | 396     | 267  |



| Excellent | Very Good | Good | Average | Poor |
|-----------|-----------|------|---------|------|
| 1498      | 923       | 215  | 134     | 34   |



| Excellent | Very Good | Good | Average | Poor |
|-----------|-----------|------|---------|------|
| 1235      | 1078      | 298  | 123     | 70   |



| Excellent | Very Good | Good | Average | Poor |
|-----------|-----------|------|---------|------|
| 1296      | 1098      | 198  | 102     | 110  |



| Excellent | Very Good | Good | Average | Poor |
|-----------|-----------|------|---------|------|
| 1178      | 1341      | 265  | 7       | 13   |



| Excellent | Very Good | Good | Average | Poor |
|-----------|-----------|------|---------|------|
| 1045      | 1089      | 342  | 187     | 41   |



| Excellent | Very Good | Good | Average | Poor |
|-----------|-----------|------|---------|------|
| 1397      | 971       | 287  | 132     | 17   |



|           | \         | 0 1  |