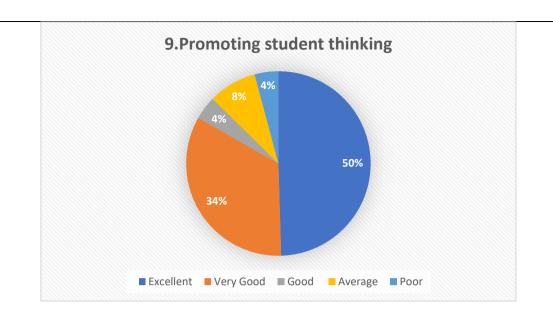

| 204  | 117     | 62   |



| Excellent | Very Good | Good | Average | Poor |
|-----------|-----------|------|---------|------|
| 836       | 1729      | 143  | 65      | 31   |



| Excellent | Very Good | Good | Average | Poor |
|-----------|-----------|------|---------|------|
| 1312      | 789       | 428  | 258     | 17   |



| Excellent | Very Good | Good | Average | Poor |
|-----------|-----------|------|---------|------|
| 1278      | 1126      | 274  | 105     | 21   |



| Excellent | Very Good | Good | Average | Poor |
|-----------|-----------|------|---------|------|
| 1137      | 1064      | 178  | 387     | 38   |



| Excellent | Very Good | Good | Average | Poor |
|-----------|-----------|------|---------|------|
| 1875      | 285       | 467  | 132     | 45   |







| Excellent | Very Good | Good | Average | Poor |
|-----------|-----------|------|---------|------|
| 1026      | 1398      | 119  | 180     | 81   |



| Excellent | Very Good | Good | Average | Poor |
|-----------|-----------|------|---------|------|
| 1522      | 756       | 269  | 201     | 56   |



| Excellent | Very Good | Good | Average | Poor |
|-----------|-----------|------|---------|------|
| 1056      | 803       | 789  | 31      | 125  |





| Excellent | Very Good | Good | Average | Poor |
|-----------|-----------|------|---------|------|
| 981       | 1547      | 238  | 31      | 7    |



| Excellent | Very Good | Good | Average | Poor |
|-----------|-----------|------|---------|------|
| 1026      | 975       | 645  | 128     | 30   |





| Excellent | Very Good | Goo