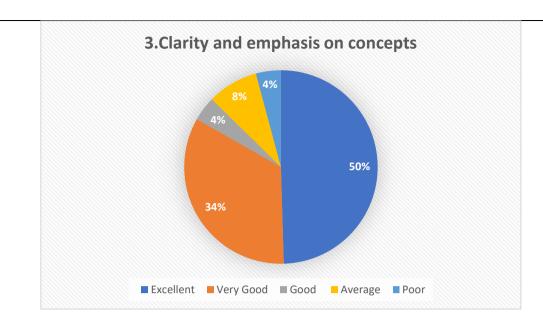

| Excellent | Very Good | Good | Average | Poor |
|-----------|-----------|------|---------|------|
| 836       | 1729      | 143  | 65      | 31   |

| Excellent | Very Good | Good | Average | Poor |
|-----------|-----------|------|---------|------|
| 1312      | 789       | 428  | 258     | 17   |