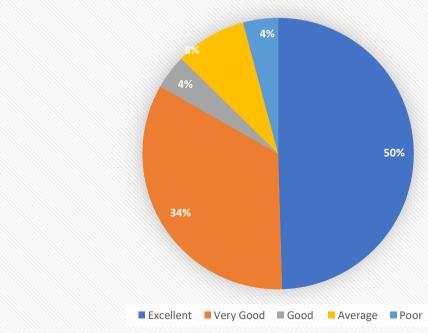

| 274  | 105     | 21   |



| Excellent | Very Good | Good | Average | Poor |
|-----------|-----------|------|---------|------|
| 1137      | 1064      | 178  | 387     | 38   |



| Excellent | Very Good | Good | Average | Poor |
|-----------|-----------|------|---------|------|
| 1875      | 285       | 467  | 132     | 45   |







| Excellent | Very Good | Good | Average | Poor |
|-----------|-----------|------|---------|------|
| 1026      | 1398      | 119  | 180     | 81   |



| Excellent | Very Good | Good | Average | Poor |
|-----------|-----------|------|---------|------|
| 1522      | 756       | 269  | 201     | 56   |



| Excellent | Very Good | Good | Average | Poor |
|-----------|-----------|------|---------|------|
| 1056      | 803       | 789  | 31      | 125  |





| Excellent | Very Good | Good | Average | Poor |
|-----------|-----------|------|---------|------|
| 981       | 1547      | 238  | 31      | 7    |



| Excellent | Very Good | Good | Average | Poor |
|-----------|-----------|------|---------|------|
| 1026      | 975       | 645  | 128     | 30   |





| Excellent | Very Good | Good | Average | Poor |
|-----------|-----------|------|---------|------|
| 1172      | 985       | 621  | 6       | 20   |



| Excellent | Very Good | Good | Average | Poor |
|-----------|-----------|------|---------|------|
| 1278      | 267       | 769  | 394     | 96   |









| Excellent | Very Good | Good | Average | Poor |
|-----------|-----------|------|---------|------|
| 1653      | 197       | 291  | 396     | 267  |



| Excellent | Very Good |