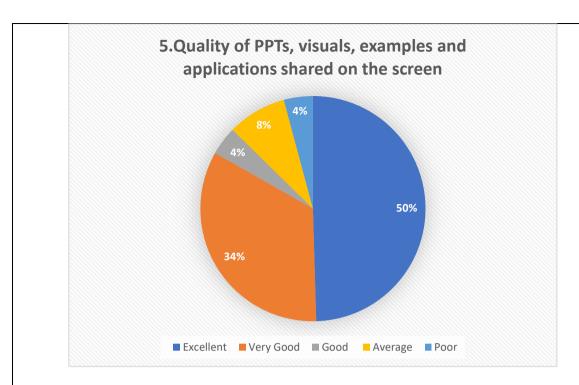

## GEETHANJALI COLLEGE OF ENGINEERING AND TECHNOLOGY (UGC Autonomous) STUDENT SATISFACTION SURVEY (2021-22)



| Excellent | Very Good | Good | Average | Poor |
|-----------|-----------|------|---------|------|
| 1631      | 790       | 204  | 117     | 62   |



| Excellent | Very Good | Good | Average | Poor |
|-----------|-----------|------|---------|------|
| 836       | 1729      | 143  | 65      | 31   |



| Excellent | Very Good | Good | Average | Poor |
|-----------|-----------|------|---------|------|
| 1312      | 789       | 428  | 258     | 17   |



| Excellent | Very Good | Good | Average | Poor |
|-----------|-----------|------|---------|------|
| 1278      | 1126      | 274  | 105     | 21   |



| Excellent | Very Good | Good | Average | Poor |
|-----------|-----------|------|---------|------|
| 1137      | 1064      | 178  | 387     | 38   |



| Excellent | Very Good | Good | Average | Poor |
|-----------|-----------|------|---------|------|
| 1875      | 285       | 467  | 132     | 45   |







| Excellent | Very Good | Good | Average | Poor |
|-----------|-----------|------|---------|------|
| 1026      | 1398      | 119  | 180     | 81   |



| Excellent | Very Good | Good | Average | Poor |
|-----------|-----------|------|---------|------|
| 1522      | 756       | 269  | 201     | 56   |



| Excellent | Very Good | Good | Average | Poor |
|-----------|-----------|------|---------|------|
| 1056      | 803       | 789  | 31      | 125  |





| Excellent | Very Good | G