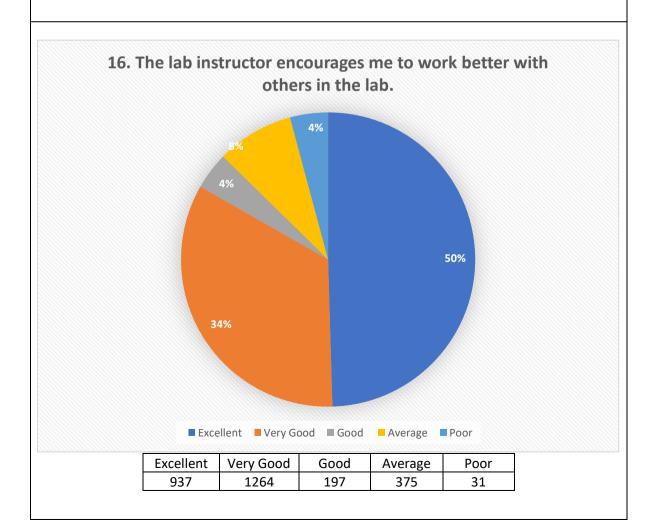

| 269  | 201     | 56   |



| Excellent | Very Good | Good | Average | Poor |
|-----------|-----------|------|---------|------|
| 1056      | 803       | 789  | 31      | 125  |





| Excellent | Very Good | Good | Average | Poor |
|-----------|-----------|------|---------|------|
| 981       | 1547      | 238  | 31      | 7    |



| Excellent | Very Good | Good | Average | Poor |
|-----------|-----------|------|---------|------|
| 1026      | 975       | 645  | 128     | 30   |





| Excellent | Very Good | Good | Average | Poor |
|-----------|-----------|------|---------|------|
| 1172      | 985       | 621  | 6       | 20   |



| Excellent | Very Good | Good | Average | Poor |
|-----------|-----------|------|---------|------|
| 1278      | 267       | 769  | 394     | 96   |









| Excellent | Very Good | Good | Average | Poor |
|-----------|-----------|------|---------|------|
| 1653      | 197       | 291  | 396     | 267  |



| Excellent | Very Good | Good | Average | Poor |
|-----------|-----------|------|---------|------|
| 1498      | 923       | 215  | 134     | 34   |



| Excellent | Very Good | Good | Average | Poor |
|-----------|-----------|------|---------|------|
| 1235      | 1078      | 298  | 123     | 70   |



| Excellent | Very Good | Good | Average | Poor |
|-----------|-----------|------|---------|------|
| 1296      | 1098      | 198  | 102     | 110  |



| Excellent | Very Good | Good | Average | Poor |
|-----------|-----------|------|---------|------|
| 1178      | 1341      | 265  | 7       | 13   |



| Excellent | Very Good | G