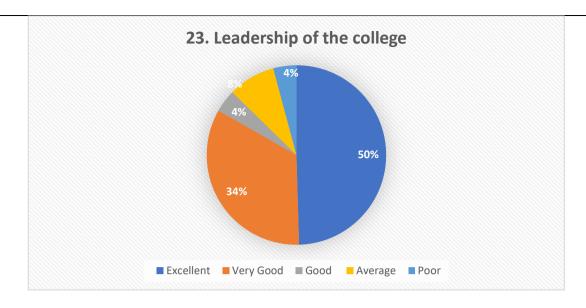

| 621  | 6       | 20   |



| Excellent | Very Good | Good | Average | Poor |
|-----------|-----------|------|---------|------|
| 1278      | 267       | 769  | 394     | 96   |









| Excellent | Very Good | Good | Average | Poor |
|-----------|-----------|------|---------|------|
| 1653      | 197       | 291  | 396     | 267  |



| Excellent | Very Good | Good | Average | Poor |
|-----------|-----------|------|---------|------|
| 1498      | 923       | 215  | 134     | 34   |



| Excellent | Very Good | Good | Average | Poor |
|-----------|-----------|------|---------|------|
| 1235      | 1078      | 298  | 123     | 70   |



| Excellent | Very Good | Good | Average | Poor |
|-----------|-----------|------|---------|------|
| 1296      | 1098      | 198  | 102     | 110  |



| Excellent | Very Good | Good | Average | Poor |
|-----------|-----------|------|---------|------|
| 1178      | 1341      | 265  | 7       | 13   |



| Excellent | Very Good | Good | Average | Poor |
|-----------|-----------|------|---------|------|
| 1045      | 1089      | 342  | 187     | 41   |



| Excellent | Very Good | Good | Average | Poor |
|-----------|-----------|------|---------|------|
| 1397      | 971       | 287  | 132     | 17   |



|           | \         | 0 1  |         |      |
|-----------|-----------|------|---------|------|
| Excellent | Very Good | Good | Average | Poor |
| 1037      | 1168      | 205  | 375     | 19   |



| Excellent | Very Good | Good | Average | Poor |
|-----------|-----------|------|---------|------|
| 1218      | 1104      | 238  | 131