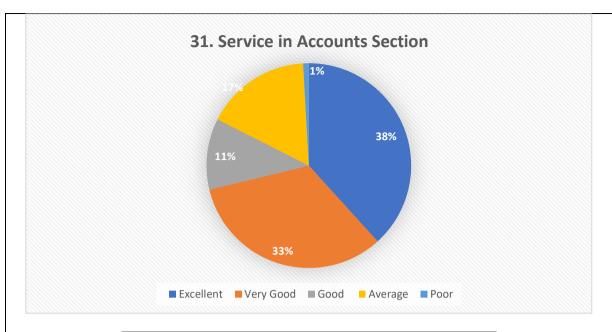

| Excellent | Very Good | Good | Average | Poor |
|-----------|-----------|------|---------|------|
| 981       | 1547      | 238  | 31      | 7    |

| Excellent | Very Good | Good | Average | Poor |
|-----------|-----------|------|---------|------|
| 1026      | 975       | 645  | 128     | 30   |