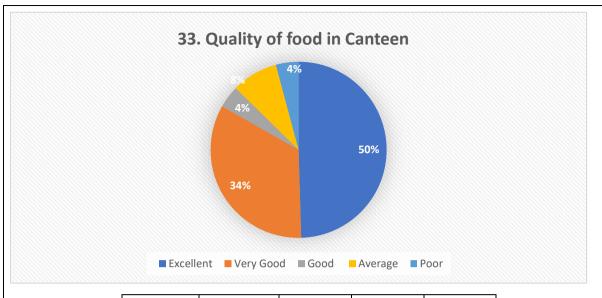

| 205  | 375     | 19   |



| Excellent | Very Good | Good | Average | Poor |
|-----------|-----------|------|---------|------|
| 1218      | 1104      | 238  | 131     | 113  |





| Excellent | Very Good | Good | Average | Poor |
|-----------|-----------|------|---------|------|
| 1765      | 656       | 113  | 219     | 51   |



| Excellent | Very Good | Good | Average | Poor |
|-----------|-----------|------|---------|------|
| 1237      | 767       | 368  | 309     | 123  |



| Excellent | Very Good | Good | Average | Poor |
|-----------|-----------|------|---------|------|
| 1073      | 924       | 315  | 467     | 25   |



| Excellent | Very Good | Good | Average | Poor |
|-----------|-----------|------|---------|------|
| 897       | 1267      | 459  | 132     | 49   |



| Excellent | Very Good | Good | Average | Poor |
|-----------|-----------|------|---------|------|
| 786       | 1106      | 303  | 234     | 375  |



| Excellent | Very Good | Good | Average | Poor |
|-----------|-----------|------|---------|------|
| 1291      | 471       | 726  | 298     | 18   |



| Excellent | Very Good | Good | Average | Poor |
|-----------|-----------|------|---------|------|
| 1389      | 945       | 115  | 238     | 117  |