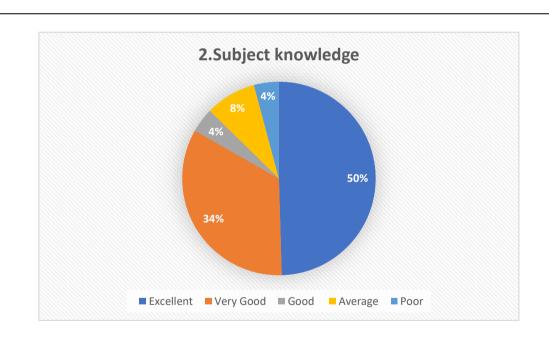

| Excellent | Very Good | Good | Average | Poor |
|-----------|-----------|------|---------|------|
| 836       | 1729      | 143  | 65      | 31   |

| Excellent | Very Good | Good | Average | Poor |
|-----------|-----------|------|---------|------|
| 1312      | 789       | 428  | 258     | 17   |