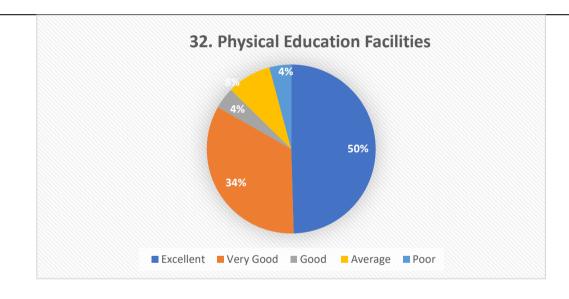

| 0 1  |         |      |
|-----------|-----------|------|---------|------|
| Excellent | Very Good | Good | Average | Poor |
| 1037      | 1168      | 205  | 375     | 19   |



| Excellent | Very Good | Good | Average | Poor |
|-----------|-----------|------|---------|------|
| 1218      | 1104      | 238  | 131     | 113  |





| Excellent | Very Good | Good | Average | Poor |
|-----------|-----------|------|---------|------|
| 1765      | 656       | 113  | 219     | 51   |



| Excellent | Very Good | Good | Average | Poor |
|-----------|-----------|------|---------|------|
| 1237      | 767       | 368  | 309     | 123  |



| Excellent | Very Good | Good | Average | Poor |
|-----------|-----------|------|---------|------|
| 1073      | 924       | 315  | 467     | 25   |



| Excellent | Very Good | Good | Average | Poor |
|-----------|-----------|------|---------|------|
| 897       | 1267      | 459  | 132     | 49   |



| Excellent | Very Good | Good | Average | Poor |
|-----------|-----------|------|---------|------|
| 786       | 1106      | 303  | 234     | 375  |



| Excellent | Very Good | Good | Average | Poor |
|-----------|-----------|------|---------|------|
| 1291      | 471       | 726  | 298     | 18   |



| Excellent | Very Good | Good | Average | Poor |
|-----------|-----------|------|---------|------|
| 1389      | 945       | 115  | 238     | 117  |