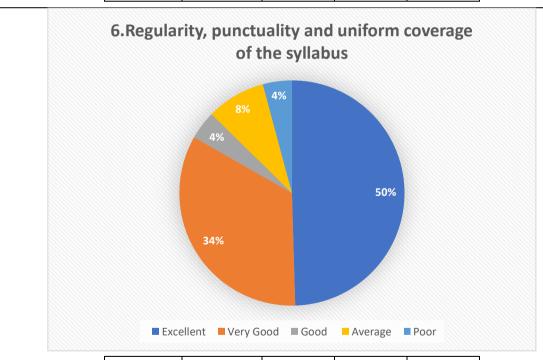

ENT SATISFACTION SURVEY (2021-22)



| Excellent | Very Good | Good | Average | Poor |
|-----------|-----------|------|---------|------|
| 1631      | 790       | 204  | 117     | 62   |



| Excellent | Very Good | Good | Average | Poor |
|-----------|-----------|------|---------|------|
| 836       | 1729      | 143  | 65      | 31   |



| Excellent | Very Good | Good | Average | Poor |
|-----------|-----------|------|---------|------|
| 1312      | 789       | 428  | 258     | 17   |



| Excellent | Very Good | Good | Average | Poor |
|-----------|-----------|------|---------|------|
| 1278      | 1126      | 274  | 105     | 21   |



| Excellent | Very Good | Good | Average | Poor |
|-----------|-----------|------|---------|------|
| 1137      | 1064      | 178  | 387     | 38   |



| Excellent | Very Good | Good | Average | Poor |
|-----------|-----------|------|---------|------|
| 1875      | 285       | 467  | 132     | 45   |







| Excellent | Very Good | Good | Average | Poor |
|-----------|-----------|------|---------|------|
| 1026      | 1398      | 119  | 180     | 81   |



| Excellent | Very Good | Good | Average | Poor |
|-----------|-----------|------|---------|------|
| 1522      | 756       | 269  | 201     | 56   |



| Excellent | Very Good | Good | Average | Poor |
|-----------|-----------|------|---------|------|
| 1056      | 803       | 789  | 31      | 125  |





| Excellent | Very Good | Good | Average | Poor |
|-----------|-----------|------|---------|------|
| 981       | 1547      | 238  | 31      | 7    |



| Excellent | Very Good | G