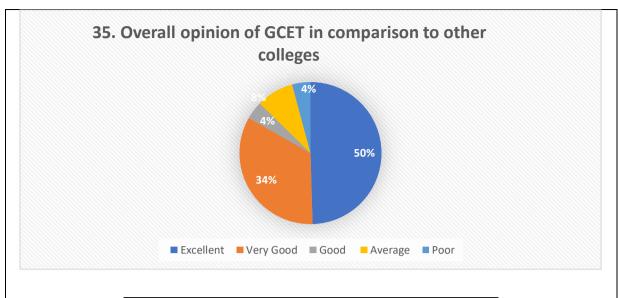

6       | 113  | 219     | 51   |



| Excellent | Very Good | Good | Average | Poor |
|-----------|-----------|------|---------|------|
| 1237      | 767       | 368  | 309     | 123  |



| Excellent | Very Good | Good | Average | Poor |
|-----------|-----------|------|---------|------|
| 1073      | 924       | 315  | 467     | 25   |



| Excellent | Very Good | Good | Average | Poor |
|-----------|-----------|------|---------|------|
| 897       | 1267      | 459  | 132     | 49   |



| Excellent | Very Good | Good | Average | Poor |
|-----------|-----------|------|---------|------|
| 786       | 1106      | 303  | 234     | 375  |



| Excellent | Very Good | Good | Average | Poor |
|-----------|-----------|------|---------|------|
| 1291      | 471       | 726  | 298     | 18   |



| Excellent | Very Good | Good | Average | Poor |
|-----------|-----------|------|---------|------|
| 1389      | 945       | 115  | 238     | 117  |