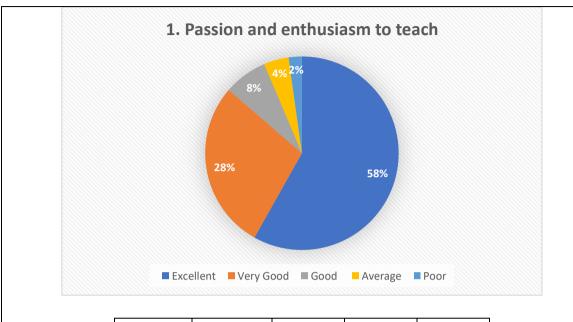

## GEETHANJALI COLLEGE OF ENGINEERING AND TECHNOLOGY (UGC Autonomous) STUDENT SATISFACTION SURVEY (2021-22)

| Excellent | Very Good | Good | Average | Poor |
|-----------|-----------|------|---------|------|
| 1631      | 790       | 204  | 117     | 62   |