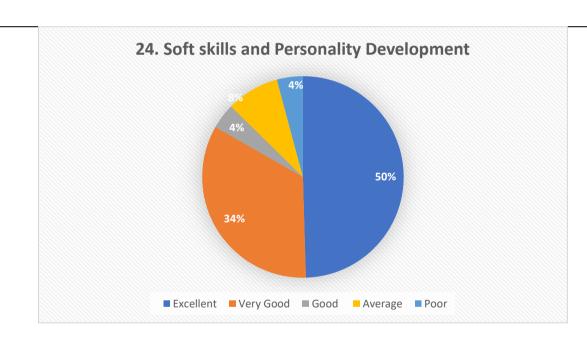

| 769  | 394     | 96   |









| Excellent | Very Good | Good | Average | Poor |
|-----------|-----------|------|---------|------|
| 1653      | 197       | 291  | 396     | 267  |



| Excellent | Very Good | Good | Average | Poor |
|-----------|-----------|------|---------|------|
| 1498      | 923       | 215  | 134     | 34   |



| Excellent | Very Good | Good | Average | Poor |
|-----------|-----------|------|---------|------|
| 1235      | 1078      | 298  | 123     | 70   |



| Excellent | Very Good | Good | Average | Poor |
|-----------|-----------|------|---------|------|
| 1296      | 1098      | 198  | 102     | 110  |



| Excellent | Very Good | Good | Average | Poor |
|-----------|-----------|------|---------|------|
| 1178      | 1341      | 265  | 7       | 13   |



| Excellent | Very Good | Good | Average | Poor |
|-----------|-----------|------|---------|------|
| 1045      | 1089      | 342  | 187     | 41   |



| Excellent | Very Good | Good | Average | Poor |
|-----------|-----------|------|---------|------|
| 1397      | 971       | 287  | 132     | 17   |



|           | \         | 0 1  |         |      |
|-----------|-----------|------|---------|------|
| Excellent | Very Good | Good | Average | Poor |
| 1037      | 1168      | 205  | 375     | 19   |



| Excellent | Very Good | Good | Average | Poor |
|-----------|-----------|------|---------|------|
| 1218      | 1104      | 238  | 131     | 113  |





| Excellent | Very Good | Good | Average | Poor |
|-----------|-----------|------|---------|------|
| 1765      | 656       | 113  | 2