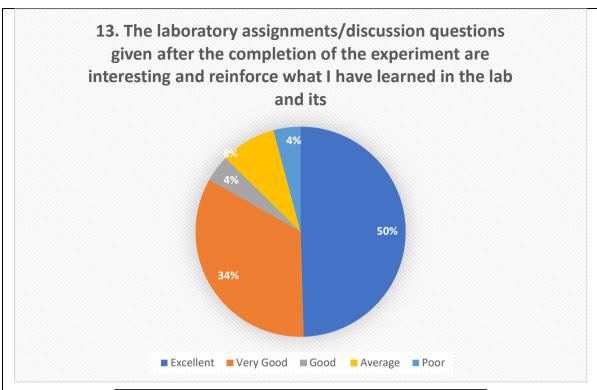

| 178  | 387     | 38   |



| Excellent | Very Good | Good | Average | Poor |
|-----------|-----------|------|---------|------|
| 1875      | 285       | 467  | 132     | 45   |







| Excellent | Very Good | Good | Average | Poor |
|-----------|-----------|------|---------|------|
| 1026      | 1398      | 119  | 180     | 81   |



| Excellent | Very Good | Good | Average | Poor |
|-----------|-----------|------|---------|------|
| 1522      | 756       | 269  | 201     | 56   |



| Excellent | Very Good | Good | Average | Poor |
|-----------|-----------|------|---------|------|
| 1056      | 803       | 789  | 31      | 125  |





| Excellent | Very Good | Good | Average | Poor |
|-----------|-----------|------|---------|------|
| 981       | 1547      | 238  | 31      | 7    |



| Excellent | Very Good | Good | Average | Poor |
|-----------|-----------|------|---------|------|
| 1026      | 975       | 645  | 128     | 30   |





| Excellent | Very Good | Good | Average | Poor |
|-----------|-----------|------|---------|------|
| 1172      | 985       | 621  | 6       | 20   |



| Excellent | Very Good | Good | Average | Poor |
|-----------|-----------|------|---------|------|
| 1278      | 267       | 769  | 394     | 96   |









| Excellent | Very Good | Good | Average | Poor |
|-----------|-----------|------|---------|------|
| 1653      | 197       | 291  | 396     | 267  |



| Excellent | Very Good | Good | Average | Poor |
|-----------|-----------|------|---------|------|
| 1498      | 923       | 215  | 134     | 34   |



| Excellent | Very Good |