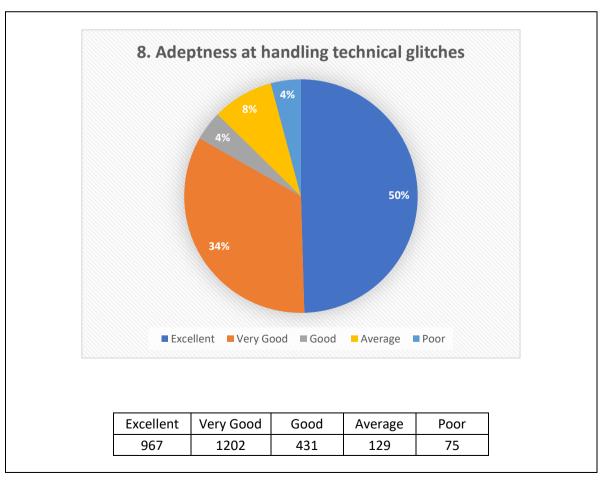

| 204  | 117     | 62   |



| Excellent | Very Good | Good | Average | Poor |
|-----------|-----------|------|---------|------|
| 836       | 1729      | 143  | 65      | 31   |



| Excellent | Very Good | Good | Average | Poor |
|-----------|-----------|------|---------|------|
| 1312      | 789       | 428  | 258     | 17   |



| Excellent | Very Good | Good | Average | Poor |
|-----------|-----------|------|---------|------|
| 1278      | 1126      | 274  | 105     | 21   |



| Excellent | Very Good | Good | Average | Poor |
|-----------|-----------|------|---------|------|
| 1137      | 1064      | 178  | 387     | 38   |



| Excellent | Very Good | Good | Average | Poor |
|-----------|-----------|------|---------|------|
| 1875      | 285       | 467  | 132     | 45   |







| Excellent | Very Good | Good | Average | Poor |
|-----------|-----------|------|---------|------|
| 1026      | 1398      | 119  | 180     | 81   |



| Excellent | Very Good | Good | Average | Poor |
|-----------|-----------|------|---------|------|
| 1522      | 756       | 269  | 201     | 56   |



| Excellent | Very Good | Good | Average | Poor |
|-----------|-----------|------|---------|------|
| 1056      | 803       | 789  | 31      | 125  |





| Excellent | Very Good | Good | Average | Poor |
|-----------|-----------|------|---------|------|
| 981       | 1547      | 238  | 31      | 7    |



| Excellent | Very Good | Good | Average | Poor |
|-----------|-----------|------|---------|------|
| 1026      | 975       | 645  | 128     | 30   |





| Excellent | Very Good | G