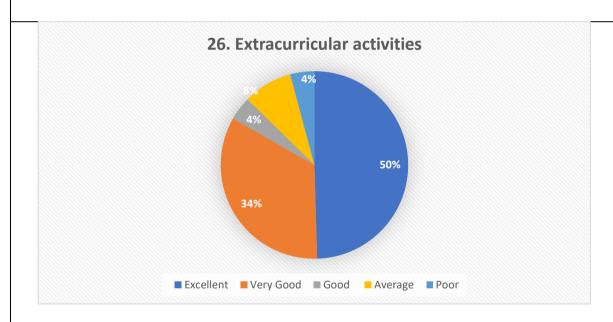

3       | 215  | 134     | 34   |



| Excellent | Very Good | Good | Average | Poor |
|-----------|-----------|------|---------|------|
| 1235      | 1078      | 298  | 123     | 70   |



| Excellent | Very Good | Good | Average | Poor |
|-----------|-----------|------|---------|------|
| 1296      | 1098      | 198  | 102     | 110  |



| Excellent | Very Good | Good | Average | Poor |
|-----------|-----------|------|---------|------|
| 1178      | 1341      | 265  | 7       | 13   |



| Excellent | Very Good | Good | Average | Poor |
|-----------|-----------|------|---------|------|
| 1045      | 1089      | 342  | 187     | 41   |



| Excellent | Very Good | Good | Average | Poor |
|-----------|-----------|------|---------|------|
| 1397      | 971       | 287  | 132     | 17   |



|           | \         | 0 1  |         |      |
|-----------|-----------|------|---------|------|
| Excellent | Very Good | Good | Average | Poor |
| 1037      | 1168      | 205  | 375     | 19   |



| Excellent | Very Good | Good | Average | Poor |
|-----------|-----------|------|---------|------|
| 1218      | 1104      | 238  | 131     | 113  |





| Excellent | Very Good | Good | Average | Poor |
|-----------|-----------|------|---------|------|
| 1765      | 656       | 113  | 219     | 51   |



| Excellent | Very Good | Good | Average | Poor |
|-----------|-----------|------|---------|------|
| 1237      | 767       | 368  | 309     | 123  |



| Excellent | Very Good | Good | Average | Poor |
|-----------|-----------|------|---------|------|
| 1073      | 924       | 315  | 4