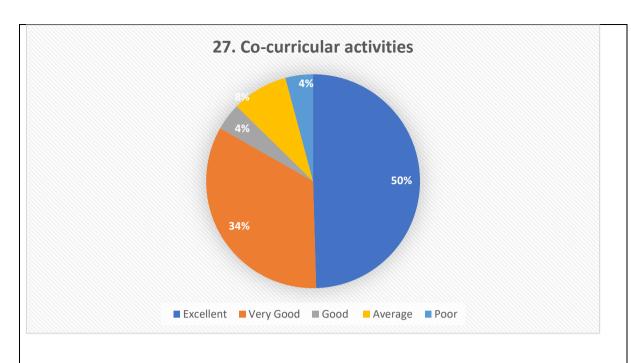

Very Good | Good | Average | Poor |
|-----------|-----------|------|---------|------|
| 1296      | 1098      | 198  | 102     | 110  |



| Excellent | Very Good | Good | Average | Poor |
|-----------|-----------|------|---------|------|
| 1178      | 1341      | 265  | 7       | 13   |



| Excellent | Very Good | Good | Average | Poor |
|-----------|-----------|------|---------|------|
| 1045      | 1089      | 342  | 187     | 41   |



| Excellent | Very Good | Good | Average | Poor |
|-----------|-----------|------|---------|------|
| 1397      | 971       | 287  | 132     | 17   |



|           | \         | 0 1  |         |      |
|-----------|-----------|------|---------|------|
| Excellent | Very Good | Good | Average | Poor |
| 1037      | 1168      | 205  | 375     | 19   |



| Excellent | Very Good | Good | Average | Poor |
|-----------|-----------|------|---------|------|
| 1218      | 1104      | 238  | 131     | 113  |





| Excellent | Very Good | Good | Average | Poor |
|-----------|-----------|------|---------|------|
| 1765      | 656       | 113  | 219     | 51   |



| Excellent | Very Good | Good | Average | Poor |
|-----------|-----------|------|---------|------|
| 1237      | 767       | 368  | 309     | 123  |



| Excellent | Very Good | Good | Average | Poor |
|-----------|-----------|------|---------|------|
| 1073      | 924       | 315  | 467     | 25   |



| Excellent | Very Good | Good | Average | Poor |
|-----------|-----------|------|---------|------|
| 897       | 1267      | 459  | 132     | 49   |



| Excellent | Very Good | Good