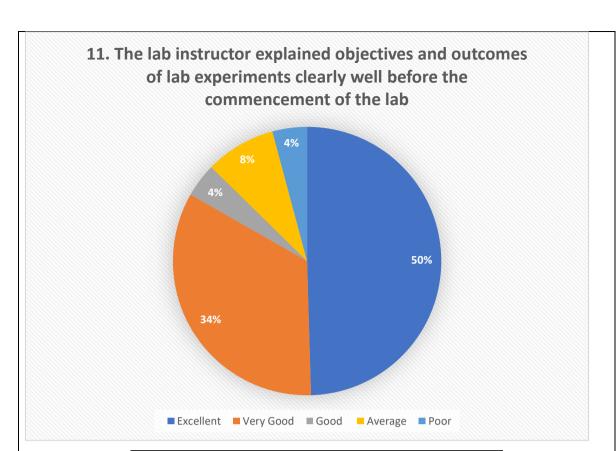

| 428  | 258     | 17   |



| Excellent | Very Good | Good | Average | Poor |
|-----------|-----------|------|---------|------|
| 1278      | 1126      | 274  | 105     | 21   |



| Excellent | Very Good | Good | Average | Poor |
|-----------|-----------|------|---------|------|
| 1137      | 1064      | 178  | 387     | 38   |



| Excellent | Very Good | Good | Average | Poor |
|-----------|-----------|------|---------|------|
| 1875      | 285       | 467  | 132     | 45   |







| Excellent | Very Good | Good | Average | Poor |
|-----------|-----------|------|---------|------|
| 1026      | 1398      | 119  | 180     | 81   |



| Excellent | Very Good | Good | Average | Poor |
|-----------|-----------|------|---------|------|
| 1522      | 756       | 269  | 201     | 56   |



| Excellent | Very Good | Good | Average | Poor |
|-----------|-----------|------|---------|------|
| 1056      | 803       | 789  | 31      | 125  |





| Excellent | Very Good | Good | Average | Poor |
|-----------|-----------|------|---------|------|
| 981       | 1547      | 238  | 31      | 7    |



| Excellent | Very Good | Good | Average | Poor |
|-----------|-----------|------|---------|------|
| 1026      | 975       | 645  | 128     | 30   |





| Excellent | Very Good | Good | Average | Poor |
|-----------|-----------|------|---------|------|
| 1172      | 985       | 621  | 6       | 20   |



| Excellent | Very Good | Good | Average | Poor |
|-----------|-----------|------|---------|------|
| 1278      | 267       | 769  | 394     | 96   |









| Excellent | Very Good