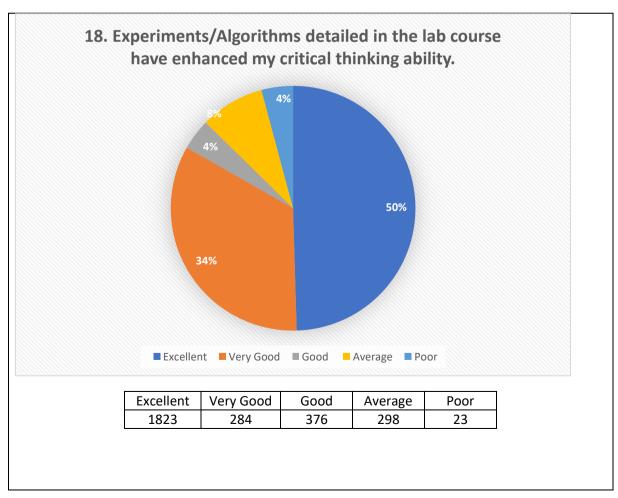

| 269  | 201     | 56   |



| Excellent | Very Good | Good | Average | Poor |
|-----------|-----------|------|---------|------|
| 1056      | 803       | 789  | 31      | 125  |





| Excellent | Very Good | Good | Average | Poor |
|-----------|-----------|------|---------|------|
| 981       | 1547      | 238  | 31      | 7    |



| Excellent | Very Good | Good | Average | Poor |
|-----------|-----------|------|---------|------|
| 1026      | 975       | 645  | 128     | 30   |





| Excellent | Very Good | Good | Average | Poor |
|-----------|-----------|------|---------|------|
| 1172      | 985       | 621  | 6       | 20   |



| Excellent | Very Good | Good | Average | Poor |
|-----------|-----------|------|---------|------|
| 1278      | 267       | 769  | 394     | 96   |









| Excellent | Very Good | Good | Average | Poor |
|-----------|-----------|------|---------|------|
| 1653      | 197       | 291  | 396     | 267  |



| Excellent | Very Good | Good | Average | Poor |
|-----------|-----------|------|---------|------|
| 1498      | 923       | 215  | 134     | 34   |



| Excellent | Very Good | Good | Average | Poor |
|-----------|-----------|------|---------|------|
| 1235      | 1078      | 298  | 123     | 70   |



| Excellent | Very Good | Good | Average | Poor |
|-----------|-----------|------|---------|------|
| 1296      | 1098      | 198  | 102     | 110  |



| Excellent | Very Good | Good | Average | Poor |
|-----------|-----------|------|---------|------|
| 1178      | 1341      | 265  | 7       | 13   |



| Excellent | Very Good | Good