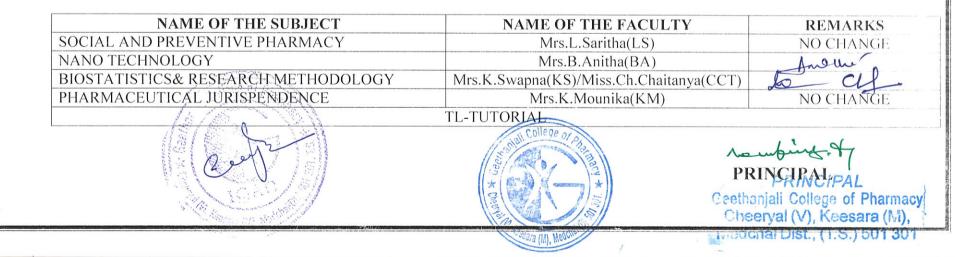

| S.No | Subject                                           | Faculty Name                                                                                                    | Sign                                          |
|------|---------------------------------------------------|-----------------------------------------------------------------------------------------------------------------|-----------------------------------------------|
| 1    | Human Anatomy and Physiology 1(HAP-II             | Dr.B.Bharat Bhushan (BBM)                                                                                       | 2                                             |
| 2    | Pharmaceutical Analysis I(PA-1)                   | Mrs.A.Madhavi(AM)                                                                                               | C                                             |
| 3    | Pharmaceutics I(P.CEU-I)                          | Dr.Y. ShivaKumar (YSK)                                                                                          | J.                                            |
| 4    | Pharmaceutical Inorganic Chemistry(PIDC)          | Mrs.Ch.Sumalatba(CSM)                                                                                           | Cre                                           |
| 5    | Communication skills(CS)                          | Mr.G.Sunil(GSL)                                                                                                 | Ame                                           |
| 6    | Remedial Biology(RB)                              | Mrs.L.Saritha(LS)                                                                                               | 34                                            |
| 7    | Remedial Mathematics(RM)                          | Mrs.K.Swapna(KS)                                                                                                | le                                            |
| 8    | Human Anatomy and Physiology-I lab(HAP-I LAB)     | Dr.B.Bharat Bhushan (BBM)                                                                                       | 3                                             |
| 9    | Pharmaceutical Analysis-I lab(PA-I LAB)           | Mrs.A.MadLavi(AM)                                                                                               | R                                             |
| 10   | Pharmaceutics I lab(P.CEU-I LAB)                  | Dr.Y. ShivaKumar (YSK)                                                                                          | 15-F                                          |
| 11   | Pharmaceutical Inorganic Chemistry lab iPIOC LAB) | Mrs.Ch.Sumalatha(CSM)                                                                                           | Crs                                           |
| 12   | Communication skills lab(CS LAB)                  | Mr.G.Sunil(GSL)                                                                                                 | Bur                                           |
| 13   | Remediat Biology LAB                              | Mrs.L.Saritha(LS)                                                                                               |                                               |
|      | No. Of Lecture Hours - 03                         | No. of Mentoring/Remee                                                                                          | lial/Library/Sports Hours-                    |
|      | No. Of Practical Hours - 08                       |                                                                                                                 | ial Hours - 01                                |
|      | NOTE: TL-Repr                                     | esents Tutorial Classes                                                                                         |                                               |
|      | The contract of the                               | A Decision of the second se | Principal<br>PRINCIPAL<br>Geologia of Pharmac |
|      | Maesara (M)                                       | The second states                                                                                               | Cheeryal (v), Keesara (M)                     |
|      |                                                   | odra (M), Media                                                                                                 | medicinal Dist., (T.S.) 501 301               |