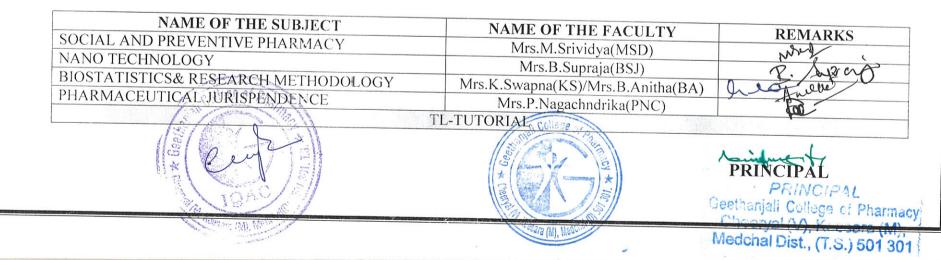

| S.No | Subject                                           | Faculty Name                                                                                                    | Sign                                          |
|------|---------------------------------------------------|-----------------------------------------------------------------------------------------------------------------|-----------------------------------------------|
| 1    | Human Anatomy and Physiology 1(HAP-II             | Dr.B.Bharat Bhushan (BBM)                                                                                       | 2                                             |
| 2    | Pharmaceutical Analysis I(PA-1)                   | Mrs.A.Madhavi(AM)                                                                                               | C                                             |
| 3    | Pharmaceutics I(P.CEU-I)                          | Dr.Y. ShivaKumar (YSK)                                                                                          | J.                                            |
| 4    | Pharmaceutical Inorganic Chemistry(PIDC)          | Mrs.Ch.Sumalatba(CSM)                                                                                           | Cre                                           |
| 5    | Communication skills(CS)                          | Mr.G.Sunil(GSL)                                                                                                 | Ame                                           |
| 6    | Remedial Biology(RB)                              | Mrs.L.Saritha(LS)                                                                                               | 34                                            |
| 7    | Remedial Mathematics(RM)                          | Mrs.K.Swapna(KS)                                                                                                | le                                            |
| 8    | Human Anatomy and Physiology-I lab(HAP-I LAB)     | Dr.B.Bharat Bhushan (BBM)                                                                                       | 3                                             |
| 9    | Pharmaceutical Analysis-I lab(PA-I LAB)           | Mrs.A.MadLavi(AM)                                                                                               | R                                             |
| 10   | Pharmaceutics I lab(P.CEU-I LAB)                  | Dr.Y. ShivaKumar (YSK)                                                                                          | 15-F                                          |
| 11   | Pharmaceutical Inorganic Chemistry lab iPIOC LAB) | Mrs.Ch.Sumalatha(CSM)                                                                                           | Crs                                           |
| 12   | Communication skills lab(CS LAB)                  | Mr.G.Sunil(GSL)                                                                                                 | Bur                                           |
| 13   | Remediat Biology LAB                              | Mrs.L.Saritha(LS)                                                                                               |                                               |
|      | No. Of Lecture Hours - 03                         | No. of Mentoring/Remee                                                                                          | lial/Library/Sports Hours-                    |
|      | No. Of Practical Hours - 08                       |                                                                                                                 | ial Hours - 01                                |
|      | NOTE: TL-Repr                                     | esents Tutorial Classes                                                                                         |                                               |
|      | The contract of the                               | A Decision of the second se | Principal<br>PRINCIPAL<br>Geologia of Pharmac |
|      | Maesara (M)                                       | The second states                                                                                               | Cheeryal (v), Keesara (M)                     |
|      |                                                   | odra (M), Media                                                                                                 | medicinal Dist., (T.S.) 501 301               |