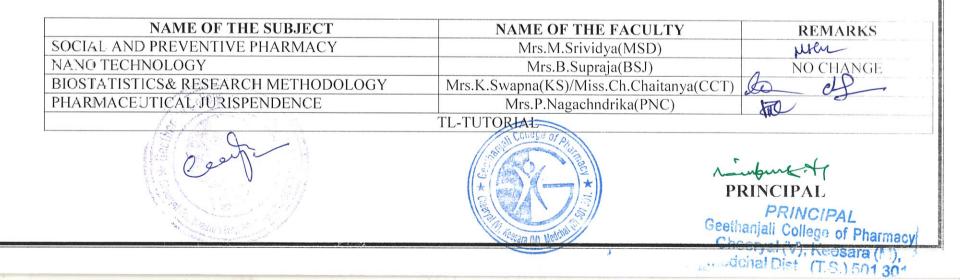

| S.No | Subject                                           | Faculty Name                                                                                                    | Sign                                          |
|------|---------------------------------------------------|-----------------------------------------------------------------------------------------------------------------|-----------------------------------------------|
| 1    | Human Anatomy and Physiology 1(HAP-II             | Dr.B.Bharat Bhushan (BBM)                                                                                       | 2                                             |
| 2    | Pharmaceutical Analysis I(PA-1)                   | Mrs.A.Madhavi(AM)                                                                                               | C                                             |
| 3    | Pharmaceutics I(P.CEU-I)                          | Dr.Y. ShivaKumar (YSK)                                                                                          | J.                                            |
| 4    | Pharmaceutical Inorganic Chemistry(PIDC)          | Mrs.Ch.Sumalatba(CSM)                                                                                           | Cre                                           |
| 5    | Communication skills(CS)                          | Mr.G.Sunil(GSL)                                                                                                 | Ame                                           |
| 6    | Remedial Biology(RB)                              | Mrs.L.Saritha(LS)                                                                                               | 34                                            |
| 7    | Remedial Mathematics(RM)                          | Mrs.K.Swapna(KS)                                                                                                | le                                            |
| 8    | Human Anatomy and Physiology-I lab(HAP-I LAB)     | Dr.B.Bharat Bhushan (BBM)                                                                                       | 3                                             |
| 9    | Pharmaceutical Analysis-I lab(PA-I LAB)           | Mrs.A.MadLavi(AM)                                                                                               | R                                             |
| 10   | Pharmaceutics I lab(P.CEU-I LAB)                  | Dr.Y. ShivaKumar (YSK)                                                                                          | 15-F                                          |
| 11   | Pharmaceutical Inorganic Chemistry lab iPIOC LAB) | Mrs.Ch.Sumalatha(CSM)                                                                                           | Crs                                           |
| 12   | Communication skills lab(CS LAB)                  | Mr.G.Sunil(GSL)                                                                                                 | Bur                                           |
| 13   | Remediat Biology LAB                              | Mrs.L.Saritha(LS)                                                                                               |                                               |
|      | No. Of Lecture Hours - 03                         | No. of Mentoring/Remee                                                                                          | lial/Library/Sports Hours-                    |
|      | No. Of Practical Hours - 08                       |                                                                                                                 | ial Hours - 01                                |
|      | NOTE: TL-Repr                                     | esents Tutorial Classes                                                                                         |                                               |
|      | The contract of the                               | A Decision of the second se | Principal<br>PRINCIPAL<br>Geologia of Pharmac |
|      | Maesara (M)                                       | The second states                                                                                               | Cheeryal (v), Keesara (M)                     |
|      |                                                   | odra (M), Media                                                                                                 | medicinal Dist., (T.S.) 501 301               |