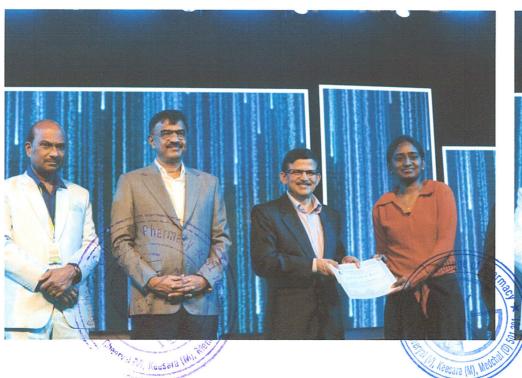

## 2.1.2(5) SPECIAL ACTIVITIES FOR ADVANCED LEARNERS

# LIST OF STUDENTS WON CASH PRIZES

(Approved by PCI, New Delhi, Permanently Affiliated with JNTUH, Accredited by NAAC with an "A<sup>+</sup>" Grade, NBA- Accredited (B.Pharmay) recognised under UGC Section 2F and 12B of the UGC Act, 1956, DSIR's SIRO, and H1/B1 of MSME, ISO 9001-2015 Certified.