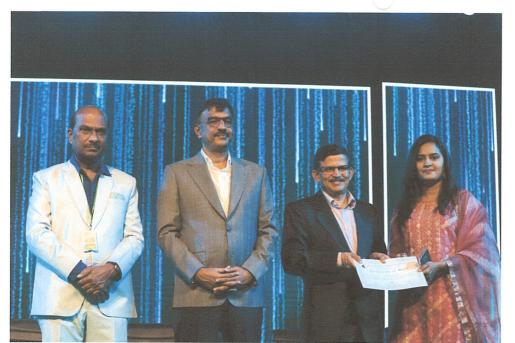

## 2.1.2(5) SPECIAL ACTIVITIES FOR ADVANCED LEARNERS

# LIST OF STUDENTS WON CASH PRIZES

(Approved by PCI, New Delhi, Permanently Affiliated with JNTUH, Accredited by NAAC with an "A<sup>+</sup>" Grade, NBA- Accredited (B.Pharmay) recognised under UGC Section 2F and 12B of the UGC Act, 1956, DSIR's SIRO, and H1/B1 of MSME, ISO 9001-2015 Certified.