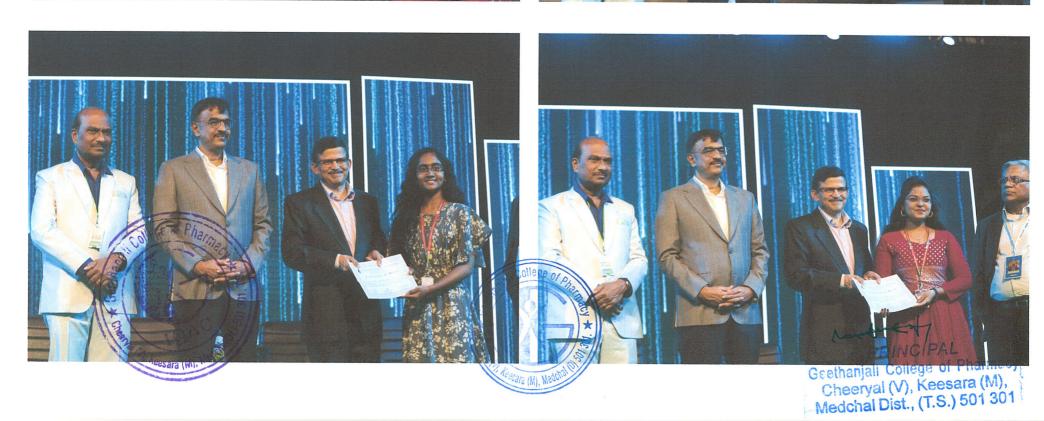

## 2.1.2(5) SPECIAL ACTIVITIES FOR ADVANCED LEARNERS

# LIST OF STUDENTS WON CASH PRIZES

(Approved by PCI, New Delhi, Permanently Affiliated with JNTUH, Accredited by NAAC with an "A<sup>+</sup>" Grade, NBA- Accredited (B.Pharmay) recognised under UGC Section 2F and 12B of the UGC Act, 1956, DSIR's SIRO, and H1/B1 of MSME, ISO 9001-2015 Certified.