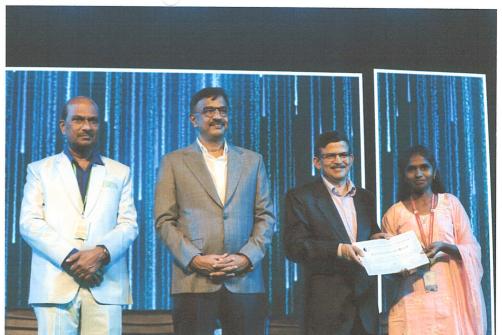

## 2.1.2(5) SPECIAL ACTIVITIES FOR ADVANCED LEARNERS

# LIST OF STUDENTS WON CASH PRIZES

(Approved by PCI, New Delhi, Permanently Affiliated with JNTUH, Accredited by NAAC with an "A<sup>+</sup>" Grade, NBA- Accredited (B.Pharmay) recognised under UGC Section 2F and 12B of the UGC Act, 1956, DSIR's SIRO, and H1/B1 of MSME, ISO 9001-2015 Certified.