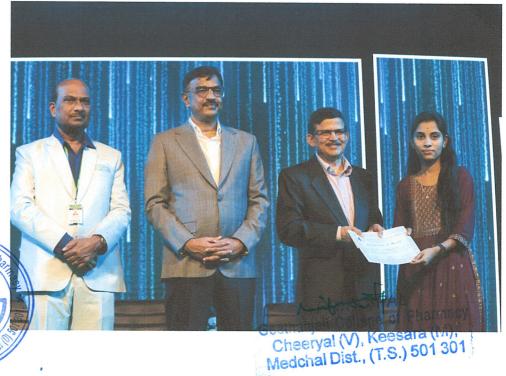

## 2.1.2(5) SPECIAL ACTIVITIES FOR ADVANCED LEARNERS

# LIST OF STUDENTS WON CASH PRIZES

(Approved by PCI, New Delhi, Permanently Affiliated with JNTUH, Accredited by NAAC with an "A<sup>+</sup>" Grade, NBA- Accredited (B.Pharmay) recognised under UGC Section 2F and 12B of the UGC Act, 1956, DSIR's SIRO, and H1/B1 of MSME, ISO 9001-2015 Certified.