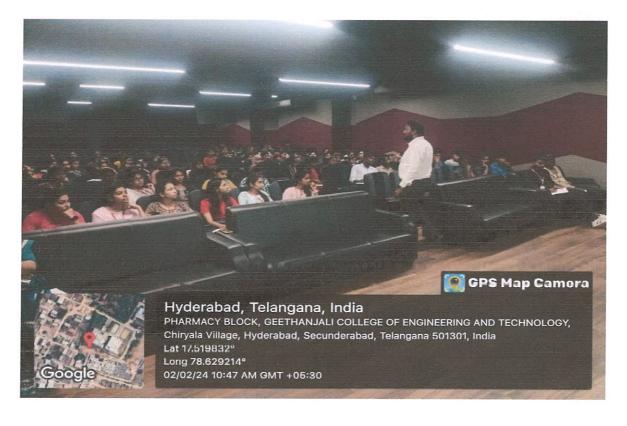

### PROGRAM DETAILS:

Aptitude and reasoning training program for III-year students on 2<sup>nd</sup> & 3<sup>rd</sup> February 2024.

☐ Aptitude

☐ Reasoning

**Aptitude and reasoning training programme:** The programme was scheduled between (02-02-2024 to 03-02-2024) and completed successfully with assessment students are motivated and gained knowledge about aptitude and reasoning.