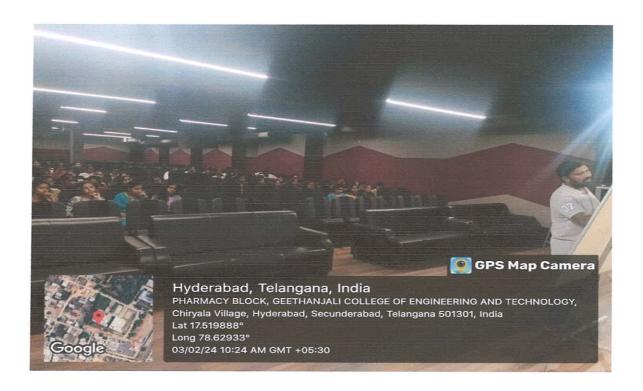

### PROGRAM DETAILS:

Aptitude and reasoning training program for III-year students on 2<sup>nd</sup> & 3<sup>rd</sup> February 2024.

☐ Aptitude

☐ Reasoning

**Aptitude and reasoning training programme:** The programme was scheduled between (02-02-2024 to 03-02-2024) and completed successfully with assessment students are motivated and gained knowledge about aptitude and reasoning.