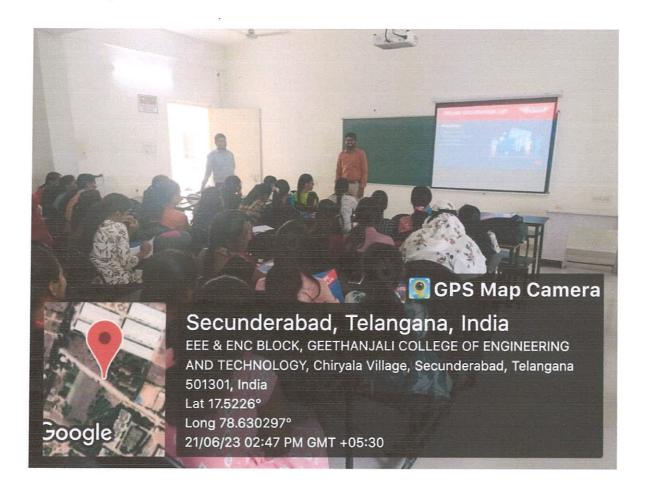

### **CIRCULAR**

Dear Students of 4<sup>th</sup> year B. Pharmacy, this is to inform you that there is a guest lecture on "Overseas Education" by Mr. Srinivas and Mr. Nagaraju from i20 fever (International Education Consulting Company) organized in association with the Career Guidance Cell of GCPK on 21<sup>st</sup> June 2023 in our college seminar hall. All students must avail this opportunity to get equipped with the knowledge imparted in the seminar. Hence students of B.Pharmacy 4<sup>th</sup> year should attend it from 2:00 PM to 3:30 PM.

# Report on Conduction of Guest Lecture

The Department of pharmacy had successfully conducted a guest lecture on "Overseas Education" by Mr. Srinivas and Mr. Nagaraju, from i20 fever (International Education Consulting Company) organized in association with the Career Guidance Cell of GCPK on 21<sup>st</sup> June 2023 in our college seminar hall at Geethanjali College of Pharmacy.

In welcome speech, Prof M. Ravi Kumar, Principal, Geethanjali college of pharmacy expressed his word of gratitude to the guest of honor Mr. Srinivas and Mr. Nagaraju, i20 fever (International Education Consulting Company) and addressed students regarding the content of the lecture. The guests were felicitated with a flower pot.

The Guest Lecturer gave a brief note on higher education opportunities in Australia. It is one of the most preferred destinations for education among Indian students, not only because of its world recognized qualifications but also due to the quality of education offered with research and the post masters opportunities available for students.