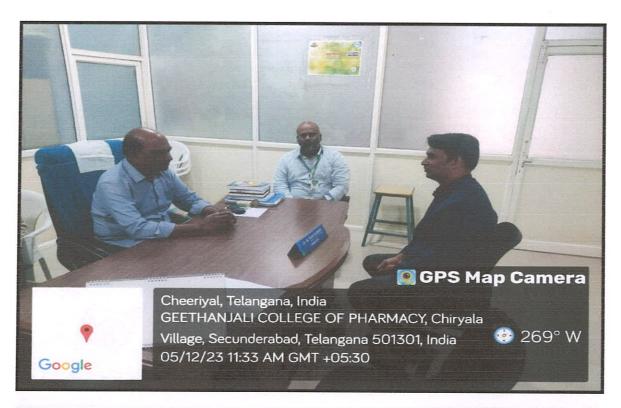

# Report on Conduction of Guest Lecture

The Department of pharmacy had successfully conducted a guest lecture on "Overseas Education" by Mr. Srinivas and Mr. Nagaraju, from i20 fever (International Education Consulting Company) organized in association with the Career Guidance Cell of GCPK on 21<sup>st</sup> June 2023 in our college seminar hall at Geethanjali College of Pharmacy.

In welcome speech, Prof M. Ravi Kumar, Principal, Geethanjali college of pharmacy expressed his word of gratitude to the guest of honor Mr. Srinivas and Mr. Nagaraju, i20 fever (International Education Consulting Company) and addressed students regarding the content of the lecture. The guests were felicitated with a flower pot.

### Report on Conduction of Guest Lecture

The Department of pharmacy had successfully conducted a guest lecture organized by Geethanjali college of pharmacy by Mr. K. Manohar Jeremiah, Manager (Operations & Relationships), Ivy Overseas organized in association with the **Career Guidance Cell** of **GCPK** on 19<sup>th</sup> December 2023.

In welcome speech, Prof M. Ravi Kumar, Principal, Geethanjali college of pharmacy expressed his word of gratitude to the guest of honor Mr. K. Manohar Jeremiah and addressed participants regarding the content of the lecture.