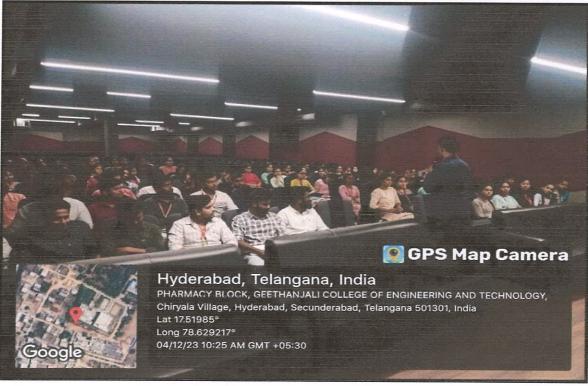

# TRAING PROGRAM: 21<sup>ST</sup> CENTURY TRANSFERABLE SKILS PROGRAM DETAILS:

21<sup>st</sup> Century transferable skills training program for final year students from 4<sup>th</sup> December to 6<sup>th</sup> 2023 and mock interviews conducted on 6th December 2023.

☐ E-mail Writing

☐ Group Discussions

☐ Personal Interviews

☐ Soft skills

**21**<sup>st</sup> Century transferable skills training programme: The programme was scheduled between (04-12-2023 to 06-12-2023) and completed successfully with assessment students are motivated and gained knowledge about personality development and interview skills.