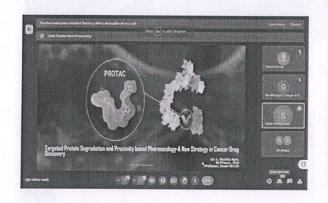

## **Topics Covered:**

| Day | Session No. | Date and time                      | Session By                | Title of the session                                                                                    |
|-----|-------------|------------------------------------|---------------------------|---------------------------------------------------------------------------------------------------------|
| 1   | 1           | 15.04.2024<br>11am to 12pm         | Dr. KP Arun               | Model-informed drug discovery and development                                                           |
| 2   | 2           | 16.04.2024<br>9.15am to<br>10.15am | Dr. Ch Bojjibabu          | Calcium remodeling in neurodegenerative heart                                                           |
| 3   | 3           | 17.04.2024<br>10am to 11am         | Dr. M. Sunitha<br>Reddy   | Nasal drug delivery systems                                                                             |
| 4   |             | 18.04.2024                         |                           |                                                                                                         |
|     | 4           | 10am to 11am                       | Dr. Shobha Rani<br>S      | PROTAC Technology – A new strategy in Cancer drug discovery                                             |
|     | 5           | 11.15am to 12.15pm                 | Dr. A. Kamesh             | DRUG REPURPOSING: Advantages and Challenges in Neurological disorders                                   |
| 5   |             | 19.04.2024                         |                           |                                                                                                         |
|     | 6           | 10am to 11am                       | Mrs. M. Sushmita          | Emerging technologies and its application across Pharma value chain                                     |
|     | 7           | 11.30 to 12.30am                   | Dr. J. Yashoda<br>Krishna | Drug Repurposing: A Strategy approach in Drug Discovery                                                 |
| 6   |             | 20.04.2024                         |                           |                                                                                                         |
|     | 8           | 9.30am to 10.30am                  | Dr. M. Ajitha             | New trends in Drug Discovery and Development                                                            |
|     | 9           | 11am to 12am                       | Mr. M. Nagaraju           | Advanced Developments in Organic<br>Synthesis, Extended application to Drug<br>Development and Industry |
|     | 10          | 1.30pm to 2.30pm                   | Dr. S. Arun<br>kumar      | OECD Principles Good Laboratory Practtices and GLP compliance                                           |
| 7   | 11          | 22.04.2024<br>10am to 11am         | Dr. M. Ravi<br>kumar      | Psychopedagogy                                                                                          |