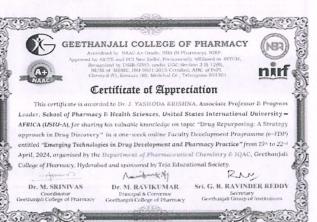

### Sample certificates for Resource persons and Participants:

PRINCIPAL
Geethanjali College of Pharmacy
Cheeryal (V), Keesara (M),
Medichal Dist. (T 2 ) 501 301