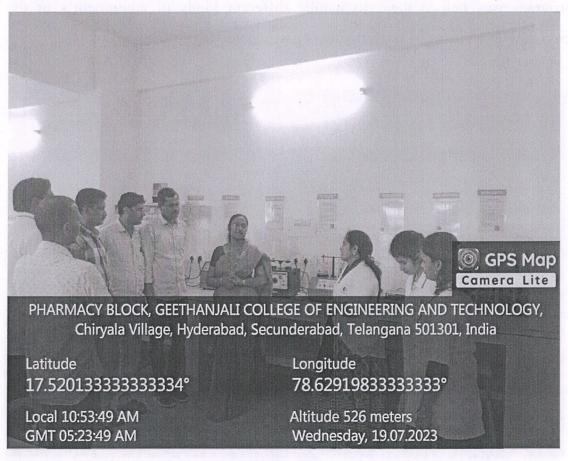

## **Training Program**

Attendance sheet

Day-03

Date:19.07.2023

| S.NO | Name of the staff  | Signature        |
|------|--------------------|------------------|
| 1    | B. Siva Jyothi     | B. Kimeyotu.     |
| 2    | P. Surender        | much             |
| 3    | I. Venkanna        | - Euro           |
| 4    | K. Bhaskar         | Misley -         |
| 5    | S. Prabhakar Reddy | 3                |
| 6    | B. Anjali          | 200° A. A. C. O. |
| 7    | L. Santhosha       | Smy              |
| 8    | G. Shekar          | grant .          |