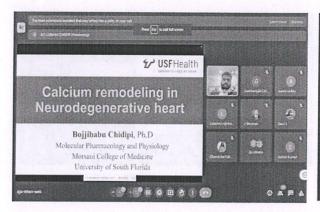

## **Topics Covered:**

| Day | Session No. | Date and time                      | Session By                | Title of the session                                                                                    |
|-----|-------------|------------------------------------|---------------------------|---------------------------------------------------------------------------------------------------------|
| 1   | 1           | 15.04.2024<br>11am to 12pm         | Dr. KP Arun               | Model-informed drug discovery and development                                                           |
| 2   | 2           | 16.04.2024<br>9.15am to<br>10.15am | Dr. Ch Bojjibabu          | Calcium remodeling in neurodegenerative heart                                                           |
| 3   | 3           | 17.04.2024<br>10am to 11am         | Dr. M. Sunitha<br>Reddy   | Nasal drug delivery systems                                                                             |
| 4   |             | 18.04.2024                         |                           |                                                                                                         |
|     | 4           | 10am to 11am                       | Dr. Shobha Rani<br>S      | PROTAC Technology – A new strategy in Cancer drug discovery                                             |
|     | 5           | 11.15am to 12.15pm                 | Dr. A. Kamesh             | DRUG REPURPOSING: Advantages and Challenges in Neurological disorders                                   |
| 5   |             | 19.04.2024                         |                           |                                                                                                         |
|     | 6           | 10am to 11am                       | Mrs. M. Sushmita          | Emerging technologies and its application across Pharma value chain                                     |
|     | 7           | 11.30 to 12.30am                   | Dr. J. Yashoda<br>Krishna | Drug Repurposing: A Strategy approach in Drug Discovery                                                 |
| 6   |             | 20.04.2024                         |                           |                                                                                                         |
|     | 8           | 9.30am to 10.30am                  | Dr. M. Ajitha             | New trends in Drug Discovery and Development                                                            |
|     | 9           | 11am to 12am                       | Mr. M. Nagaraju           | Advanced Developments in Organic<br>Synthesis, Extended application to Drug<br>Development and Industry |
|     | 10          | 1.30pm to 2.30pm                   | Dr. S. Arun<br>kumar      | OECD Principles Good Laboratory Practtices and GLP compliance                                           |
| 7   | 11          | 22.04.2024<br>10am to 11am         | Dr. M. Ravi<br>kumar      | Psychopedagogy                                                                                          |