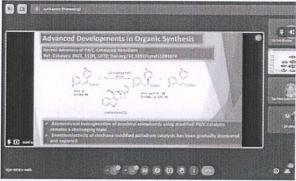

## **Topics Covered:**

| Day | Session No. | Date and time                      | Session By                | Title of the session                                                                                    |
|-----|-------------|------------------------------------|---------------------------|---------------------------------------------------------------------------------------------------------|
| 1   | 1           | 15.04.2024<br>11am to 12pm         | Dr. KP Arun               | Model-informed drug discovery and development                                                           |
| 2   | 2           | 16.04.2024<br>9.15am to<br>10.15am | Dr. Ch Bojjibabu          | Calcium remodeling in neurodegenerative heart                                                           |
| 3   | 3           | 17.04.2024<br>10am to 11am         | Dr. M. Sunitha<br>Reddy   | Nasal drug delivery systems                                                                             |
| 4   |             | 18.04.2024                         |                           |                                                                                                         |
|     | 4           | 10am to 11am                       | Dr. Shobha Rani<br>S      | PROTAC Technology – A new strategy in Cancer drug discovery                                             |
|     | 5           | 11.15am to 12.15pm                 | Dr. A. Kamesh             | DRUG REPURPOSING: Advantages and Challenges in Neurological disorders                                   |
| 5   |             | 19.04.2024                         |                           |                                                                                                         |
|     | 6           | 10am to 11am                       | Mrs. M. Sushmita          | Emerging technologies and its application across Pharma value chain                                     |
|     | 7           | 11.30 to 12.30am                   | Dr. J. Yashoda<br>Krishna | Drug Repurposing: A Strategy approach in Drug Discovery                                                 |
| 6   |             | 20.04.2024                         |                           |                                                                                                         |
|     | 8           | 9.30am to 10.30am                  | Dr. M. Ajitha             | New trends in Drug Discovery and Development                                                            |
|     | 9           | 11am to 12am                       | Mr. M. Nagaraju           | Advanced Developments in Organic<br>Synthesis, Extended application to Drug<br>Development and Industry |
|     | 10          | 1.30pm to 2.30pm                   | Dr. S. Arun<br>kumar      | OECD Principles Good Laboratory Practtices and GLP compliance                                           |
| 7   | 11          | 22.04.2024<br>10am to 11am         | Dr. M. Ravi<br>kumar      | Psychopedagogy                                                                                          |