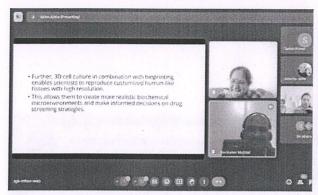

## **Topics Covered:**

| Day | Session No. | Date and time                      | Session By                | Title of the session                                                                                    |
|-----|-------------|------------------------------------|---------------------------|---------------------------------------------------------------------------------------------------------|
| 1   | 1           | 15.04.2024<br>11am to 12pm         | Dr. KP Arun               | Model-informed drug discovery and development                                                           |
| 2   | 2           | 16.04.2024<br>9.15am to<br>10.15am | Dr. Ch Bojjibabu          | Calcium remodeling in neurodegenerative heart                                                           |
| 3   | 3           | 17.04.2024<br>10am to 11am         | Dr. M. Sunitha<br>Reddy   | Nasal drug delivery systems                                                                             |
| 4   |             | 18.04.2024                         |                           |                                                                                                         |
|     | 4           | 10am to 11am                       | Dr. Shobha Rani<br>S      | PROTAC Technology – A new strategy in Cancer drug discovery                                             |
|     | 5           | 11.15am to 12.15pm                 | Dr. A. Kamesh             | DRUG REPURPOSING: Advantages and Challenges in Neurological disorders                                   |
| 5   |             | 19.04.2024                         |                           |                                                                                                         |
|     | 6           | 10am to 11am                       | Mrs. M. Sushmita          | Emerging technologies and its application across Pharma value chain                                     |
|     | 7           | 11.30 to 12.30am                   | Dr. J. Yashoda<br>Krishna | Drug Repurposing: A Strategy approach in Drug Discovery                                                 |
| 6   |             | 20.04.2024                         |                           |                                                                                                         |
|     | 8           | 9.30am to 10.30am                  | Dr. M. Ajitha             | New trends in Drug Discovery and Development                                                            |
|     | 9           | 11am to 12am                       | Mr. M. Nagaraju           | Advanced Developments in Organic<br>Synthesis, Extended application to Drug<br>Development and Industry |
|     | 10          | 1.30pm to 2.30pm                   | Dr. S. Arun<br>kumar      | OECD Principles Good Laboratory Practtices and GLP compliance                                           |
| 7   | 11          | 22.04.2024<br>10am to 11am         | Dr. M. Ravi<br>kumar      | Psychopedagogy                                                                                          |

- 1. Drug Discovery and Development
- 2. Drug Repurposing
- 3. Artificial intelligence and machine learning in Pharma value chain
- 4. PROTAC technology
- 5. Nasal drug delivery systems
- 6. Good laboratory practices
- 7. Advanced developments in Organic synthesis
- 8. Psychopedagogy