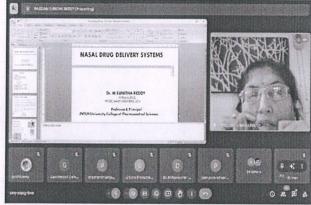

## **Topics Covered:**

| Day | Session No. | Date and time                      | Session By                | Title of the session                                                                                    |
|-----|-------------|------------------------------------|---------------------------|---------------------------------------------------------------------------------------------------------|
| 1   | 1           | 15.04.2024<br>11am to 12pm         | Dr. KP Arun               | Model-informed drug discovery and development                                                           |
| 2   | 2           | 16.04.2024<br>9.15am to<br>10.15am | Dr. Ch Bojjibabu          | Calcium remodeling in neurodegenerative heart                                                           |
| 3   | 3           | 17.04.2024<br>10am to 11am         | Dr. M. Sunitha<br>Reddy   | Nasal drug delivery systems                                                                             |
| 4   |             | 18.04.2024                         |                           |                                                                                                         |
|     | 4           | 10am to 11am                       | Dr. Shobha Rani<br>S      | PROTAC Technology – A new strategy in Cancer drug discovery                                             |
|     | 5           | 11.15am to 12.15pm                 | Dr. A. Kamesh             | DRUG REPURPOSING: Advantages and Challenges in Neurological disorders                                   |
| 5   |             | 19.04.2024                         |                           |                                                                                                         |
|     | 6           | 10am to 11am                       | Mrs. M. Sushmita          | Emerging technologies and its application across Pharma value chain                                     |
|     | 7           | 11.30 to 12.30am                   | Dr. J. Yashoda<br>Krishna | Drug Repurposing: A Strategy approach in Drug Discovery                                                 |
| 6   |             | 20.04.2024                         |                           |                                                                                                         |
|     | 8           | 9.30am to 10.30am                  | Dr. M. Ajitha             | New trends in Drug Discovery and Development                                                            |
|     | 9           | 11am to 12am                       | Mr. M. Nagaraju           | Advanced Developments in Organic<br>Synthesis, Extended application to Drug<br>Development and Industry |
|     | 10          | 1.30pm to 2.30pm                   | Dr. S. Arun<br>kumar      | OECD Principles Good Laboratory Practtices and GLP compliance                                           |
| 7   | 11          | 22.04.2024<br>10am to 11am         | Dr. M. Ravi<br>kumar      | Psychopedagogy                                                                                          |