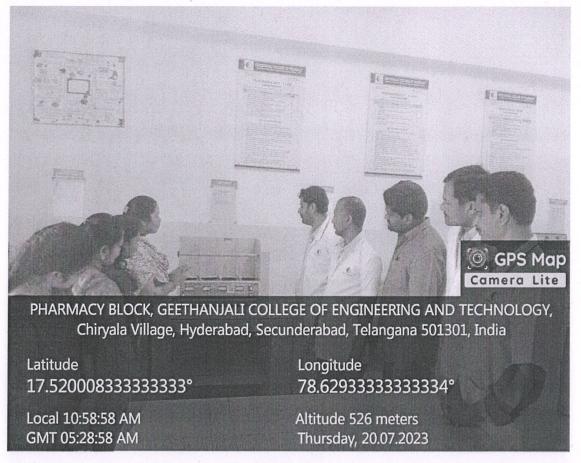

### **Training Program**

Attendance sheet

Day-04

Date:20.07.2023

| S.NO | Name of the staff  | Signature     |
|------|--------------------|---------------|
| 1    | B. Siva Jyothi     | B. Sima Typhu |
| 2    | P. Surender        | bruela        |
| 3    | I. Venkanna        | Some of       |
| 4    | K. Bhaskar         | Alberta.      |
| 5    | S. Prabhakar Reddy | TG.           |
| 6    | B. Anjali          | Anjali        |
| 7    | L. Santhosha       | 2,00          |
| 8    | G. Shekar          | AB            |