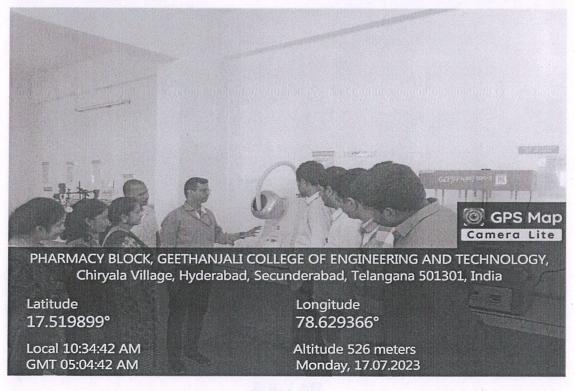

## **Training Program**

Attendance sheet

Day-01

Date:17.07.2023

| S.NO | Name of the staff  | Signature     |
|------|--------------------|---------------|
| 1    | B. Siva Jyothi     | B. Singlyotus |
| 2    | P. Surender        | Kuulu         |
| 3    | I. Venkanna        | 3 Duy         |
| 4    | K. Bhaskar         | (Colar)       |
| 5    | S. Prabhakar Reddy | 3             |
| 6    | B. Anjali          | Anjali        |
| 7    | L. Santhosha       | End           |
| 8    | G. Shekar          | Mr fail       |