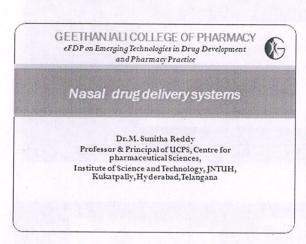

## **Topics Covered:**

| Day | Session No. | Date and time                      | Session By                | Title of the session                                                                                    |
|-----|-------------|------------------------------------|---------------------------|---------------------------------------------------------------------------------------------------------|
| 1   | 1           | 15.04.2024<br>11am to 12pm         | Dr. KP Arun               | Model-informed drug discovery and development                                                           |
| 2   | 2           | 16.04.2024<br>9.15am to<br>10.15am | Dr. Ch Bojjibabu          | Calcium remodeling in neurodegenerative heart                                                           |
| 3   | 3           | 17.04.2024<br>10am to 11am         | Dr. M. Sunitha<br>Reddy   | Nasal drug delivery systems                                                                             |
| 4   |             | 18.04.2024                         |                           |                                                                                                         |
|     | 4           | 10am to 11am                       | Dr. Shobha Rani<br>S      | PROTAC Technology – A new strategy in Cancer drug discovery                                             |
|     | 5           | 11.15am to 12.15pm                 | Dr. A. Kamesh             | DRUG REPURPOSING: Advantages and Challenges in Neurological disorders                                   |
| 5   |             | 19.04.2024                         |                           |                                                                                                         |
|     | 6           | 10am to 11am                       | Mrs. M. Sushmita          | Emerging technologies and its application across Pharma value chain                                     |
|     | 7           | 11.30 to 12.30am                   | Dr. J. Yashoda<br>Krishna | Drug Repurposing: A Strategy approach in Drug Discovery                                                 |
| 6   |             | 20.04.2024                         |                           |                                                                                                         |
|     | 8           | 9.30am to 10.30am                  | Dr. M. Ajitha             | New trends in Drug Discovery and Development                                                            |
|     | 9           | 11am to 12am                       | Mr. M. Nagaraju           | Advanced Developments in Organic<br>Synthesis, Extended application to Drug<br>Development and Industry |
|     | 10          | 1.30pm to 2.30pm                   | Dr. S. Arun<br>kumar      | OECD Principles Good Laboratory Practtices and GLP compliance                                           |
| 7   | 11          | 22.04.2024<br>10am to 11am         | Dr. M. Ravi<br>kumar      | Psychopedagogy                                                                                          |