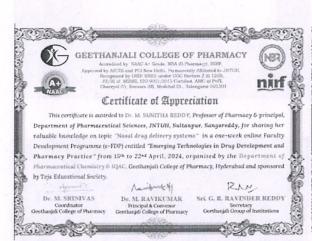

### Sample certificates for Resource persons and Participants:

PRINCIPAL
Geethanjali College of Pharmacy
Cheeryal (V), Keesara (M),
Medichal Dist. (T 2 ) 501 301