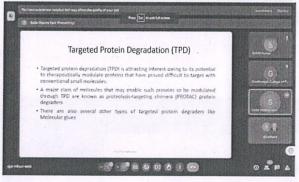

## **Topics Covered:**

| Day | Session No. | Date and time                      | Session By                | Title of the session                                                                                    |
|-----|-------------|------------------------------------|---------------------------|---------------------------------------------------------------------------------------------------------|
| 1   | 1           | 15.04.2024<br>11am to 12pm         | Dr. KP Arun               | Model-informed drug discovery and development                                                           |
| 2   | 2           | 16.04.2024<br>9.15am to<br>10.15am | Dr. Ch Bojjibabu          | Calcium remodeling in neurodegenerative heart                                                           |
| 3   | 3           | 17.04.2024<br>10am to 11am         | Dr. M. Sunitha<br>Reddy   | Nasal drug delivery systems                                                                             |
| 4   |             | 18.04.2024                         |                           |                                                                                                         |
|     | 4           | 10am to 11am                       | Dr. Shobha Rani<br>S      | PROTAC Technology – A new strategy in Cancer drug discovery                                             |
|     | 5           | 11.15am to 12.15pm                 | Dr. A. Kamesh             | DRUG REPURPOSING: Advantages and Challenges in Neurological disorders                                   |
| 5   |             | 19.04.2024                         |                           |                                                                                                         |
|     | 6           | 10am to 11am                       | Mrs. M. Sushmita          | Emerging technologies and its application across Pharma value chain                                     |
|     | 7           | 11.30 to 12.30am                   | Dr. J. Yashoda<br>Krishna | Drug Repurposing: A Strategy approach in Drug Discovery                                                 |
| 6   |             | 20.04.2024                         |                           |                                                                                                         |
|     | 8           | 9.30am to 10.30am                  | Dr. M. Ajitha             | New trends in Drug Discovery and Development                                                            |
|     | 9           | 11am to 12am                       | Mr. M. Nagaraju           | Advanced Developments in Organic<br>Synthesis, Extended application to Drug<br>Development and Industry |
|     | 10          | 1.30pm to 2.30pm                   | Dr. S. Arun<br>kumar      | OECD Principles Good Laboratory Practtices and GLP compliance                                           |
| 7   | 11          | 22.04.2024<br>10am to 11am         | Dr. M. Ravi<br>kumar      | Psychopedagogy                                                                                          |