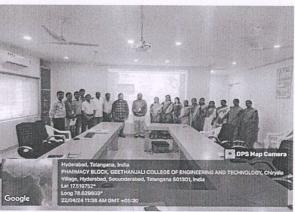

program. All south Indian states and North Indian states participated in the session. Almost 15 different colleges and different university faculty members got registered for the program. At the end of FDP, the faculty gained knowledge on

- 1. Drug Discovery and Development
- 2. Drug Repurposing
- 3. Artificial intelligence and machine learning in Pharma value chain
- 4. PROTAC technology
- 5. Nasal drug delivery systems
- 6. Good laboratory practices
- 7. Advanced developments in Organic synthesis
- 8. Psychopedagogy

Around 70 members logged in every session and an average of 60 members gave their valuable feedback daily.

#### **Documentation of Session:**

#### **Session Screenshots:**

#### DAY 1

### Inaugurational session





























































### Sample certificates for Resource persons and Participants:











PRINCIPAL
Geethanjali College of Pharmacy
Cheeryal (V), Keesara (M),
Medichal Dist. (T 2 ) 501 301