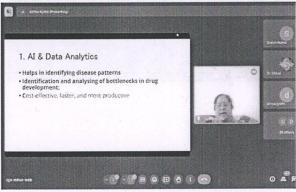

## **Topics Covered:**

| Day | Session No. | Date and time                      | Session By                | Title of the session                                                                                    |
|-----|-------------|------------------------------------|---------------------------|---------------------------------------------------------------------------------------------------------|
| 1   | 1           | 15.04.2024<br>11am to 12pm         | Dr. KP Arun               | Model-informed drug discovery and development                                                           |
| 2   | 2           | 16.04.2024<br>9.15am to<br>10.15am | Dr. Ch Bojjibabu          | Calcium remodeling in neurodegenerative heart                                                           |
| 3   | 3           | 17.04.2024<br>10am to 11am         | Dr. M. Sunitha<br>Reddy   | Nasal drug delivery systems                                                                             |
| 4   |             | 18.04.2024                         |                           |                                                                                                         |
|     | 4           | 10am to 11am                       | Dr. Shobha Rani<br>S      | PROTAC Technology – A new strategy in Cancer drug discovery                                             |
|     | 5           | 11.15am to 12.15pm                 | Dr. A. Kamesh             | DRUG REPURPOSING: Advantages and Challenges in Neurological disorders                                   |
| 5   |             | 19.04.2024                         |                           |                                                                                                         |
|     | 6           | 10am to 11am                       | Mrs. M. Sushmita          | Emerging technologies and its application across Pharma value chain                                     |
|     | 7           | 11.30 to 12.30am                   | Dr. J. Yashoda<br>Krishna | Drug Repurposing: A Strategy approach in Drug Discovery                                                 |
| 6   |             | 20.04.2024                         |                           |                                                                                                         |
|     | 8           | 9.30am to 10.30am                  | Dr. M. Ajitha             | New trends in Drug Discovery and Development                                                            |
|     | 9           | 11am to 12am                       | Mr. M. Nagaraju           | Advanced Developments in Organic<br>Synthesis, Extended application to Drug<br>Development and Industry |
|     | 10          | 1.30pm to 2.30pm                   | Dr. S. Arun<br>kumar      | OECD Principles Good Laboratory Practtices and GLP compliance                                           |
| 7   | 11          | 22.04.2024<br>10am to 11am         | Dr. M. Ravi<br>kumar      | Psychopedagogy                                                                                          |

- 1. Drug Discovery and Development
- 2. Drug Repurposing
- 3. Artificial intelligence and machine learning in Pharma value chain
- 4. PROTAC technology
- 5. Nasal drug delivery systems
- 6. Good laboratory practices
- 7. Advanced developments in Organic synthesis
- 8. Psychopedagogy