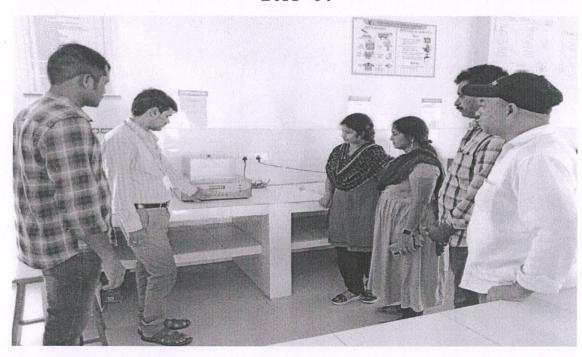

## **CIRCULAR**

Sub: Training Program for non teaching staff from July 17th to July 22nd 2023 – reg

All the lab technicians are hereby informed to attend a one week training program Titled "Hands on Training-Instrumentation Techniques" by various teaching faculty, from 17.07.2023 to 22.07.2023. All the non teaching staff members must attend the training program without fail.

Date of the training: 17.07.2023 to 22.07.2023

One Week training Program titled "Hands on Training- Instrumentation Techniques" was conducted at Geethanjali College of Pharmacy from 17.07.2023 to 22.07.2023. The training Program was aimed at how to handle various types of equipment's. The non-teaching staff members expressed that the program was helped them to handle different kinds of equipment's in the different laboratories. Total 08 Number of staff members participated in the program.