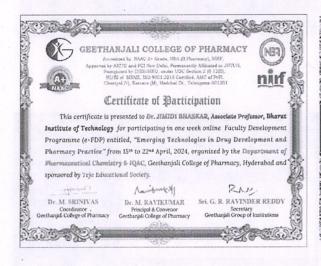

### Sample certificates for Resource persons and Participants:

PRINCIPAL
Geethanjali College of Pharmacy
Cheeryal (V), Keesara (M),
Medichal Dist. (T 2 ) 501 301