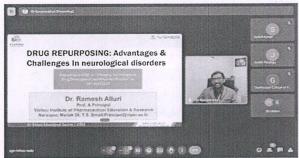

## **Topics Covered:**

| Day | Session No. | Date and time                      | Session By                | Title of the session                                                                                    |
|-----|-------------|------------------------------------|---------------------------|---------------------------------------------------------------------------------------------------------|
| 1   | 1           | 15.04.2024<br>11am to 12pm         | Dr. KP Arun               | Model-informed drug discovery and development                                                           |
| 2   | 2           | 16.04.2024<br>9.15am to<br>10.15am | Dr. Ch Bojjibabu          | Calcium remodeling in neurodegenerative heart                                                           |
| 3   | 3           | 17.04.2024<br>10am to 11am         | Dr. M. Sunitha<br>Reddy   | Nasal drug delivery systems                                                                             |
| 4   |             | 18.04.2024                         |                           |                                                                                                         |
|     | 4           | 10am to 11am                       | Dr. Shobha Rani<br>S      | PROTAC Technology – A new strategy in Cancer drug discovery                                             |
|     | 5           | 11.15am to 12.15pm                 | Dr. A. Kamesh             | DRUG REPURPOSING: Advantages and Challenges in Neurological disorders                                   |
| 5   |             | 19.04.2024                         |                           |                                                                                                         |
|     | 6           | 10am to 11am                       | Mrs. M. Sushmita          | Emerging technologies and its application across Pharma value chain                                     |
|     | 7           | 11.30 to 12.30am                   | Dr. J. Yashoda<br>Krishna | Drug Repurposing: A Strategy approach in Drug Discovery                                                 |
| 6   |             | 20.04.2024                         |                           |                                                                                                         |
|     | 8           | 9.30am to 10.30am                  | Dr. M. Ajitha             | New trends in Drug Discovery and Development                                                            |
|     | 9           | 11am to 12am                       | Mr. M. Nagaraju           | Advanced Developments in Organic<br>Synthesis, Extended application to Drug<br>Development and Industry |
|     | 10          | 1.30pm to 2.30pm                   | Dr. S. Arun<br>kumar      | OECD Principles Good Laboratory Practtices and GLP compliance                                           |
| 7   | 11          | 22.04.2024<br>10am to 11am         | Dr. M. Ravi<br>kumar      | Psychopedagogy                                                                                          |