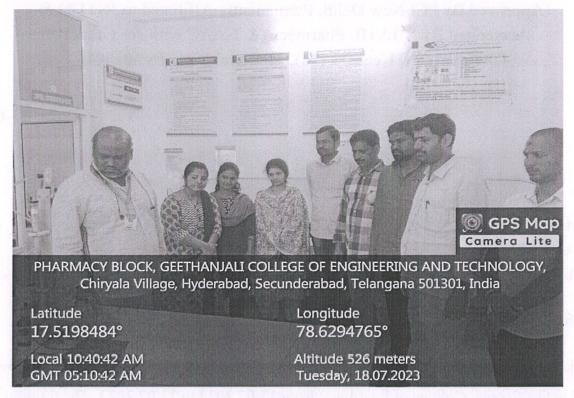

### **Training Program**

Attendance sheet

Day-02

Date:18.07.2023

| S.NO | Name of the staff  | Signature      |
|------|--------------------|----------------|
| 1    | B. Siva Jyothi     | B. Sing Tythur |
| 2    | P. Surender        | Gunla          |
| 3    | I. Venkanna        | Buy            |
| 4    | K. Bhaskar         | Mally          |
| 5    | S. Prabhakar Reddy | 8              |
| 6    | B. Anjali          | Aniala         |
| 7    | L. Santhosha       | Rose           |
| 8    | G. Shekar          | Mond           |